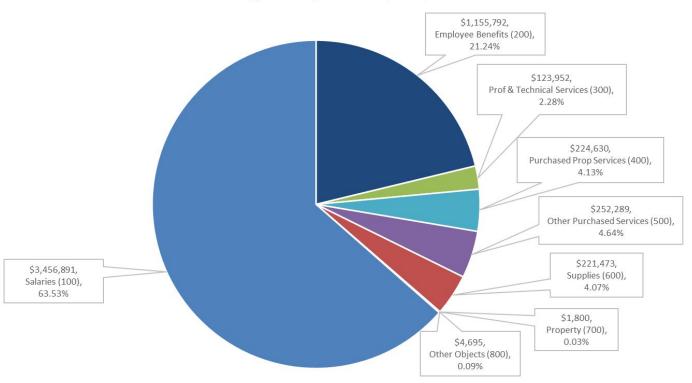

### Proposed Chester Elementary School Budget

2022-2023 Analysis of Requested Budget by Object Total Budget Request: \$5,441,522

# 2022-2023 Analysis of Requested Budget by Object Total Budget Request: \$5,441,522

|                                                  | 2019-2020<br>Approved<br>Budget | 2019-2020<br>Actual<br>Expenses | 2020-2021<br>Approved<br>Budget | 2020-2021<br>Actual<br>Expenses | 2021-2022<br>Approved<br>Budget | 2022-2023<br>Requested<br>Budget | % Change<br>over<br>21/22 | \$ Change<br>over<br>21/22 | Object Description                                                                                                                                        |
|--------------------------------------------------|---------------------------------|---------------------------------|---------------------------------|---------------------------------|---------------------------------|----------------------------------|---------------------------|----------------------------|-----------------------------------------------------------------------------------------------------------------------------------------------------------|
| BUDGET SUMMARY<br>EXPENDITURES BY OBJECT<br>CODE |                                 |                                 |                                 |                                 |                                 |                                  |                           |                            |                                                                                                                                                           |
| Salaries (100)                                   | 3,077,730                       | 3,060,212                       | 3,081,487                       | 3,062,460                       | 3,241,125                       | 3,456,891                        | 6.66%                     | 215,765                    | Includes regular, overtime and extra compensatory wages for employees                                                                                     |
| Employee Benefits (200)                          | 1,063,384                       | 1,055,029                       | 1,124,149                       | 1,104,497                       | 1,130,464                       | 1,155,792                        | 2.24%                     | 25,328                     | Contractual Benefits for employees including medical, life insurance, annuities and FICA/Medicare.                                                        |
| Professional & Technical Services (300)          | 87,656                          | 64,096                          | 100,088                         | 87,674                          | 109,959                         | 123,952                          | 12.73%                    | 13,993                     | Primarily legal, consulting, rehabilitative, and professional development services performed by outside contractors.                                      |
| Purchased Property Services (400)                | 206,648                         | 176,593                         | 209,481                         | 192,412                         | 212,269                         | 224,630                          | 5.82%                     | 12,361                     | Expenditures from these accounts are used for upkeep and repairs of school buildings and equipment.                                                       |
| Other Purchased Services (500)                   | 241,162                         | 227,817                         | 246,987                         | 219,459                         | 243,873                         | 252,289                          | 3.45%                     | 8,416                      | Expenditures from these accounts are used primarily for out-of-district transportation, communications, out of district tuition, travel, and conferences. |
| Supplies (600)                                   | 188,525                         | 174,700                         | 193,464                         | 163,687                         | 206,205                         | 221,473                          | 7.40%                     | 15,268                     | Includes supplies, materials, textbooks, utilities such as heating fuel.                                                                                  |
| Property (700)                                   | 0                               | 0                               | 4,800                           | 2,979                           | 1,800                           | 1,800                            | 0.00%                     | 0                          | Funds from these accounts are used for new and replacement equipment.                                                                                     |
| Other Objects (800)                              | 3,872                           | 3,417                           | 3,991                           | 3,765                           | 4,327                           | 4,695                            | 8.50%                     | 368                        | These accounts are used to budget for professional memberships.                                                                                           |
| TOTAL                                            | 4,868,977                       | 4,761,864                       | 4,964,446                       | 4,836,932                       | 5,150,022                       | 5,441,522                        | 5.66%                     | 291,499                    |                                                                                                                                                           |
| GRAND TOTAL                                      | 4,868,977                       | 4,761,864                       | 4,964,446                       | 4,836,932                       | 5,150,022                       | 5,441,522                        |                           |                            | Change Over 5.66%<br>21/22 Budget 291,499                                                                                                                 |