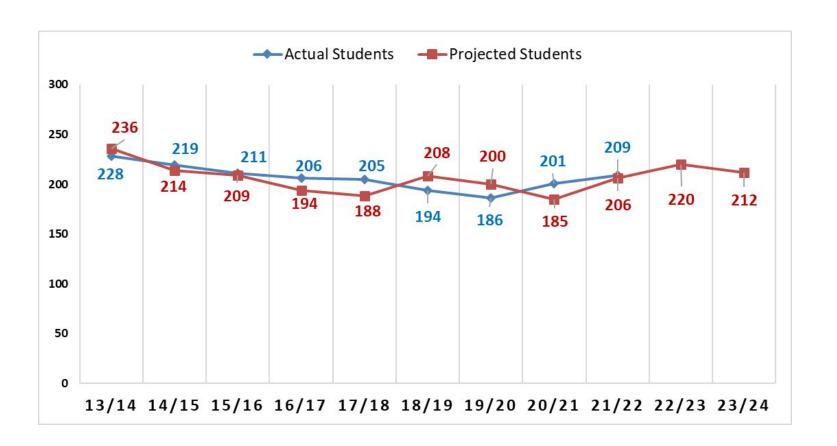

#### **Chester Elementary School**

Enrollment and Projections (Grades K-6) 2013/14 through 2023/24 (actual enrollment based upon SDE October 1 census PSIS report)

<sup>\*</sup>Pete Prowda projections used for years 13/14 through 18/19

<sup>\*</sup> Principal's projections used for year 19/20 and 20/21

<sup>\*</sup> NESDEC study for projections for 21/22-23/24

### **Chester Elementary School Enrollment and Projections**

|           | К  | 1  | 2  | 3  | 4  | 5  | 6  | TOTAL | SECTIONS | CLASS<br>SIZE |  |
|-----------|----|----|----|----|----|----|----|-------|----------|---------------|--|
| 2017/18   | 31 | 34 | 26 | 27 | 28 | 30 | 29 | 205   | 14.0     | 14.6          |  |
| 2018/19   | 29 | 31 | 32 | 20 | 26 | 25 | 31 | 194   | 14.0     | 13.9          |  |
| 2019/20   | 30 | 23 | 30 | 31 | 19 | 29 | 24 | 186   | 14.0     | 13.3          |  |
| 2020/21   | 25 | 35 | 27 | 30 | 32 | 20 | 32 | 201   | 13.0     | 15.5          |  |
| 2021/22   | 35 | 27 | 35 | 25 | 33 | 31 | 23 | 209   | 13.0     | 16.1          |  |
| Projected |    |    |    |    |    |    |    |       |          |               |  |
| 2022/23** | 32 | 36 | 28 | 33 | 25 | 34 | 32 | 220   | 14.0     | 15.7          |  |

Note: all actual figures based on October 1st PSIS census report all projections based on NESDEC study Projections