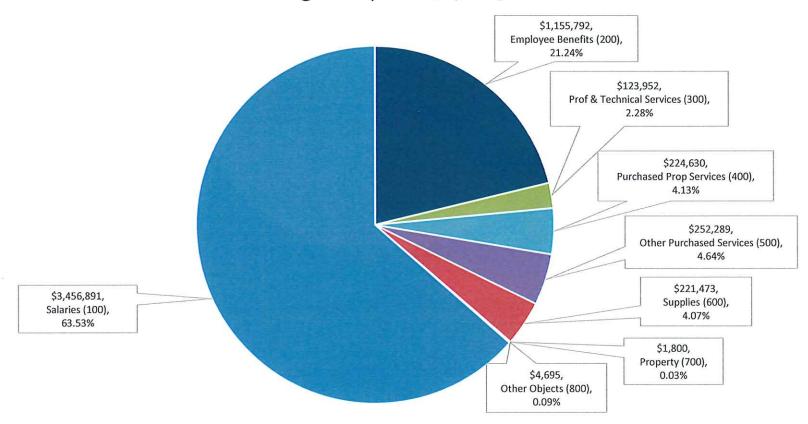

### Proposed Chester Elementary School Budget

2022-2023 Analysis of Requested Budget by Object Total Budget Request: \$5,441,522

# 2022-2023 Analysis of Requested Budget by Object Total Budget Request: \$5,441,522

|                                                  | 2019-2020<br>Approved<br>Budget | 2019-2020<br>Actual<br>Expenses | 2020-2021<br>Approved<br>Budget | 2020-2021<br>Actual<br>Expenses | 2021-2022<br>Approved<br>Budget | 2022-2023<br>Requested<br>Budget | % Change<br>over<br>21/22 | \$ Change<br>over<br>21/22 | Object Description                                                                                                                                        |
|--------------------------------------------------|---------------------------------|---------------------------------|---------------------------------|---------------------------------|---------------------------------|----------------------------------|---------------------------|----------------------------|-----------------------------------------------------------------------------------------------------------------------------------------------------------|
| BUDGET SUMMARY<br>EXPENDITURES BY OBJECT<br>CODE |                                 |                                 |                                 |                                 |                                 |                                  |                           |                            |                                                                                                                                                           |
| Salaries (100)                                   | 3,077,730                       | 3,060,212                       | 3,081,487                       | 3,062,460                       | 3,241,125                       | 3,456,891                        | 6.66%                     | 215,765                    | Includes regular, overtime and extra compensatory wages for employees                                                                                     |
| Employee Benefits (200)                          | 1,063,384                       | 1,055,029                       | 1,124,149                       | 1,104,497                       | 1,130,464                       | 1,155,792                        | 2.24%                     | 25,328                     | Contractual Benefits for employees including medical, life insurance, annuities and FICA/Medicare.                                                        |
| Professional & Technical Services (300)          | 87,656                          | 64,096                          | 100,088                         | 87,674                          | 109,959                         | 123,952                          | 12.73%                    | 13,993                     | Primarily legal, consulting, rehabilitative, and professional development services performed by outside contractors.                                      |
| Purchased Property Services (400)                | 206,648                         | 176,593                         | 209,481                         | 192,412                         | 212,269                         | 224,630                          | 5.82%                     | 12,361                     | Expenditures from these accounts are used for upkeep and repairs of school buildings and equipment.                                                       |
| Other Purchased Services (500)                   | 241,162                         | 227,817                         | 246,987                         | 219,459                         | 243,873                         | 252,289                          | 3.45%                     | 8,416                      | Expenditures from these accounts are used primarily for out-of-district transportation, communications, out of district tuition, travel, and conferences. |
| Supplies (600)                                   | 188,525                         | 174,700                         | 193,464                         | 163,687                         | 206,205                         | 221,473                          | 7.40%                     | 15,268                     | Includes supplies, materials, textbooks, utilities such as heating fuel.                                                                                  |
| Property (700)                                   | 0                               | 0                               | 4,800                           | 2,979                           | 1,800                           | 1,800                            | 0.00%                     | 0                          | Funds from these accounts are used for new and replacement equipment.                                                                                     |
| Other Objects (800)                              | 3,872                           | 3,417                           | 3,991                           | 3,765                           | 4,327                           | 4,695                            | 8.50%                     | 368                        | These accounts are used to budget for professional memberships.                                                                                           |
| TOTAL                                            | 4,868,977                       | 4,761,864                       | 4,964,446                       | 4,836,932                       | 5,150,022                       | 5,441,522                        | 5.66%                     | 291,499                    |                                                                                                                                                           |
| GRAND TOTAL                                      | 4,868,977                       | 4,761,864                       | 4,964,446                       | 4,836,932                       | 5,150,022                       | 5,441,522                        |                           |                            | Change Over 5.66%<br>21/22 Budget 291,499                                                                                                                 |