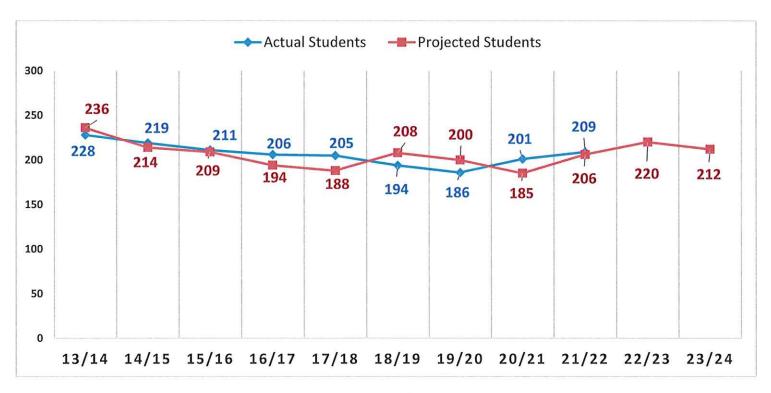

#### **Chester Elementary School**

Enrollment and Projections (Grades K-6) 2013/14 through 2023/24 (actual enrollment based upon SDE October 1 census PSIS report)

<sup>\*</sup>Pete Prowda projections used for years 13/14 through 18/19

<sup>\*</sup> Principal's projections used for year 19/20 and 20/21

<sup>\*</sup> NESDEC study for projections for 21/22-23/24

### **Chester Elementary School Enrollment and Projections**

|           | К  | 1  | 2  | 3  | 4  | 5  | 6  | TOTAL | SECTIONS | CLASS<br>SIZE |  |
|-----------|----|----|----|----|----|----|----|-------|----------|---------------|--|
| 2017/18   | 31 | 34 | 26 | 27 | 28 | 30 | 29 | 205   | 14.0     | 14.6          |  |
| 2018/19   | 29 | 31 | 32 | 20 | 26 | 25 | 31 | 194   | 14.0     | 13.9          |  |
| 2019/20   | 30 | 23 | 30 | 31 | 19 | 29 | 24 | 186   | 14.0     | 13.3          |  |
| 2020/21   | 25 | 35 | 27 | 30 | 32 | 20 | 32 | 201   | 13.0     | 15.5          |  |
| 2021/22   | 35 | 27 | 35 | 25 | 33 | 31 | 23 | 209   | 13.0     | 16.1          |  |
| Projected |    |    |    |    |    |    |    |       |          |               |  |
| 2022/23** | 32 | 36 | 28 | 33 | 25 | 34 | 32 | 220   | 14.0     | 15.7          |  |

Note: all actual figures based on October 1st PSIS census report all projections based on NESDEC study Projections