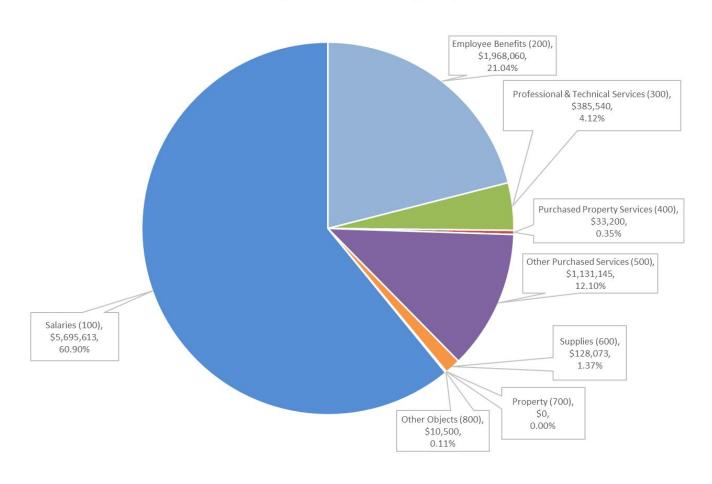

# 2023-2024 Analysis of Requested Budget by Object Total Budget Request: \$9,352,131

|                                         | 2020-2021          | 2020-2021          | 2021-2022          | 2021-2022          | 2022-2023          | 2023-2024           | %<br>Change   | \$<br>Change  |                                                                                                                                                                |
|-----------------------------------------|--------------------|--------------------|--------------------|--------------------|--------------------|---------------------|---------------|---------------|----------------------------------------------------------------------------------------------------------------------------------------------------------------|
| BUDGET SUMMARY EXPENDITURES BY OBJECT   | Approved<br>Budget | Actual<br>Expenses | Approved<br>Budget | Actual<br>Expenses | Approved<br>Budget | Requested<br>Budget | over<br>22/23 | over<br>22/23 | Object Description                                                                                                                                             |
|                                         |                    |                    |                    |                    |                    |                     |               |               |                                                                                                                                                                |
| Salaries (100)                          | 4,849,242          | 4,580,002          | 5,056,182          | 4,848,736          | 5,406,483          | 5,695,613           | 5.35%         | 289,130       | Includes regular and extra compensatory wages for employees                                                                                                    |
| Employee Benefits (200)                 | 1,639,943          | 1,655,167          | 1,673,863          | 1,659,795          | 1,677,879          | 1,968,060           | 17.29%        | 290,181       | Contractual Benefits for employees including medical, life insurance, annuities and FICA/Medicare. Additionally, includes Worker's & Unemployment Compensation |
| Professional & Technical Services (300) | 317,406            | 287,629            | 291,177            | 278,030            | 372,047            | 385,540             | 3.63%         | 13,493        | Legal, consulting, rehabilitative, and professional development services performed by outside contractors.                                                     |
| Purchased Property Services (400)       | 40,456             | 26,170             | 32,300             | 41,584             | 26,300             | 33,200              | 26.24%        | 6,900         | Expenditures from these accounts are used for upkeep and repairs of school buildings and equipment.                                                            |
| Other Purchased Services (500)          | 1,005,965          | 928,688            | 1,036,514          | 1,017,446          | 1,057,708          | 1,131,145           | 6.94%         | 73,437        | Expenditures from these accounts are used primarily for student transportation for all districts, communications, travel, and conferences.                     |
| Supplies (600)                          | 117,750            | 71,355             | 115,150            | 71,204             | 101,920            | 128,073             | 25.66%        | 26,153        | Includes supplies, materials, textbooks, utilities such as propane heat and diesel fuel for the student buses.                                                 |
| Property (700)                          | 0                  | 0                  | 0                  | 0                  | 0                  | 0                   | 0.00%         | 0             | Funds from these accounts are used for new and replacement equipment.                                                                                          |
| Other Objects (800)                     | 7,950              | 8,961              | 9,300              | 10,192             | 9,950              | 10,500              | 5.53%         | 550           | These accounts are used to budget for professional memberships.                                                                                                |
| TOTAL                                   | 7,978,713          | 7,557,972          | 8,214,486          | 7,926,987          | 8,652,287          | 9,352,131           | 8.09%         | 699,844       |                                                                                                                                                                |
| SUBTOTAL                                | 7,978,713          | 7,557,972          | 8,214,486          | 7,926,987          | 8,652,287          | 9,352,131           |               |               |                                                                                                                                                                |
| Revenues *                              | 15,000             | 26,430             | 15,000             | 28,900             | 15,000             | 15,000              |               |               | 0.00%                                                                                                                                                          |
| GRAND TOTAL                             | 7,963,713          | 7,531,542          | 8,199,486          | 7,898,087          | 8,637,287          | 9,337,131           |               |               | 8.09%<br>699,844                                                                                                                                               |