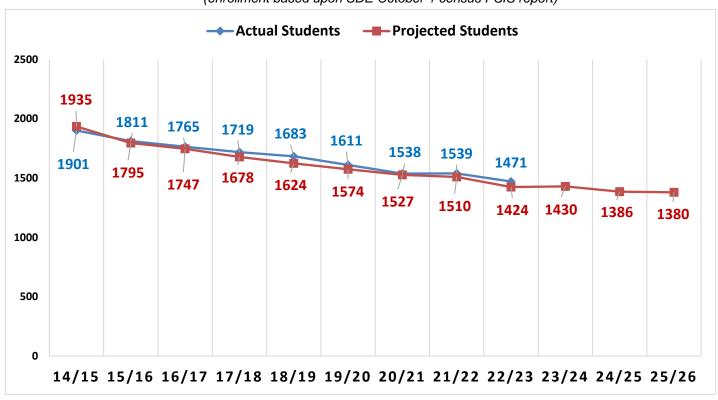

## Total: Chester, Deep River, Essex, Region 4

Enrollment and Projections (Grades K-12) 2014/15 through 2025/26 (enrollment based upon SDE October 1 census PSIS report)

<sup>\*</sup>Pete Prowda projections used for years 14/15 through 20/21

<sup>\*</sup> NESDEC study used for projections for 21/22 through 25/26