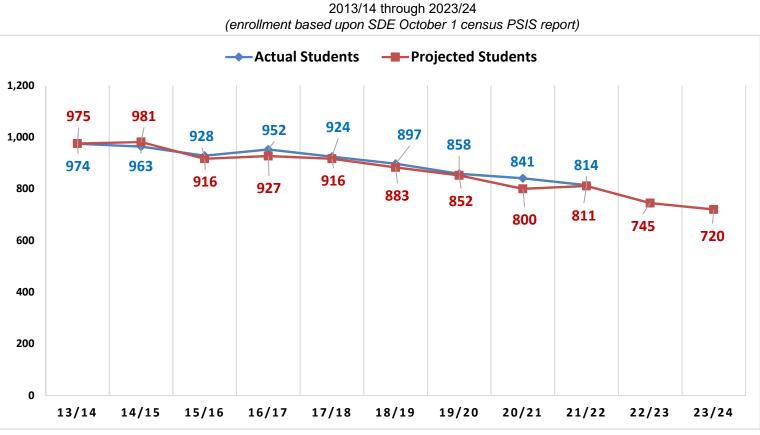

# **Regional School District 4 (7-12) Enrollment History**

**Regional School District 4** Enrollment and Projections (Grades 7-12)

\*Numbers do not include Out of District placements (outplaced Special Education, Magnet schools, and Vocational Agriculture)

\*\*Pete Prowda projections used for years 12/13 through 18/19

\*\*\*Principal's projection used for 19/20 and 20/21

\*\*\*\* NESDEC study used for projections for 21/22-23/24

|                                         | 2019-2020<br>Approved | 2019-2020<br>Actual | 2020-2021<br>Approved | 2020-2021<br>Actual | 2021-2022<br>Approved | 2022-2023<br>Requested | % Over<br>last year | \$ Over<br>last year |                                                                                                                                                                   |
|-----------------------------------------|-----------------------|---------------------|-----------------------|---------------------|-----------------------|------------------------|---------------------|----------------------|-------------------------------------------------------------------------------------------------------------------------------------------------------------------|
| BUDGET SUMMARY                          | Budget                | Expense             | Budget                | Expense             | Budget                | Budget                 | ,                   | ,                    | Object Description                                                                                                                                                |
| EXPENDITURES BY OBJECT<br>CODE          |                       |                     |                       |                     |                       |                        |                     |                      |                                                                                                                                                                   |
| Salaries (100)                          | 10,769,156            | 10,501,387          | 10,732,733            | 10,327,388          | 10,959,635            | 11,264,218             | 2.78%               | 304,583              | Includes regular and extra compensatory wages for employees                                                                                                       |
| Employee Benefits (200)                 | 3,254,923             | 3,193,733           | 4,110,265             | 4,040,567           | 4,128,628             | 4,085,438              | -1.05%              | (43,190)             | Contractual Benefits for employees including medical, life insurance, annuities and FICA/Medicare.                                                                |
| Professional & Technical Services (300) | 490,621               | 474,639             | 493,119               | 487,442             | 542,483               | 580,241                | 6.96%               | 37,758               | Primarily legal, consulting, rehabilitative, and<br>professional development services<br>performed by outside contractors.                                        |
| Property Services (400)                 | 1,085,215             | 998,796             | 1,105,039             | 994,851             | 1,098,382             | 1,110,663              | 1.12%               | 12,281               | Expenditures from these accounts are used<br>for upkeep and repairs of school buildings<br>and equipment.                                                         |
| Other Services (500)                    | 2,545,124             | 2,330,279           | 2,273,042             | 2,064,946           | 2,649,932             | 2,873,375              | 8.43%               | 223,443              | Expenditures from these accounts are used<br>primarily for transportation, communications,<br>out of district tuition, travel, and                                |
| Supplies and Materials (600)            | 621,601               | 570,437             | 648,727               | 544,256             | 682,445               | 746,466                | 9.38%               | 64,021               | Includes supplies, materials, textbooks, utilities such as heating oil.                                                                                           |
| Equipment (700)                         | 17,960                | 13,711              | 39,161                | 32,074              | 37,668                | 75,309                 | 99.93%              | 37,641               | Funds from these accounts are used for new and replacement equipment.                                                                                             |
| Other Objects (800)                     | 319,851               | 297,494             | 222,455               | 240,322             | 338,700               | 155,729                | -24.66%             | (182,971)            | These accounts are used to budget for<br>professional memberships, bond issuance<br>costs, capital projects, and cafeteria and<br>capital sinking fund transfers. |
| TOTAL                                   | 19,104,450            | 18,380,476          | 19,624,541            | 18,731,845          | 20,437,872            | 20,891,439             |                     |                      |                                                                                                                                                                   |
| Total General Fund                      | 19,104,450            | 18,380,476          | 19,624,541            | 18,731,845          | 20,437,872            | 20,891,439             |                     |                      |                                                                                                                                                                   |
| Debt Service                            | 1,468,225             | 1,608,225           | 1,539,200             | 1,539,200           | 1,500,250             | 793,800                |                     |                      |                                                                                                                                                                   |
| Debt Service - Principal Only           | 1,405,000             | 1,405,000           | 1,380,000             | 1,380,000           | 1,380,000             | 735,000                |                     |                      |                                                                                                                                                                   |
| Total Expenditures                      | 20,572,675            | 19,785,476          | 21,163,741            | 20,111,845          | 21,938,122            | 21,685,239             | -1.15%              | (252,883)            | Gross Change over 2021/22 Budget                                                                                                                                  |
| Revenues                                | 247,487               | 289,560             | 249,487               | 289,560             | 285,681               | 493,499                |                     |                      |                                                                                                                                                                   |
| Net Billings to Town                    | 20,325,188            | 19,495,916          | 20,914,254            | 19,822,285          | 21,652,441            | 21,191,740             | -2.13%              | (460,701)            | Net Change over 2021/22 Budget                                                                                                                                    |