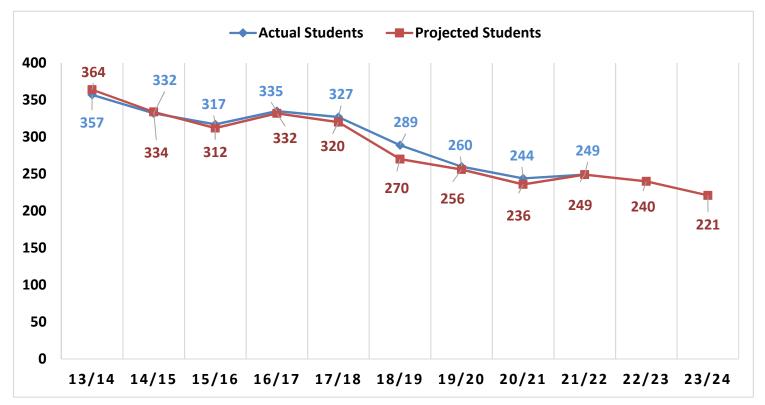

# 2022-2023 School Year Budget Request

John Winthrop Middle School Enrollment History

## John Winthrop Middle School

Enrollment and Projections (Grades 7-8) 2013/14 through 2023/24 (enrollment based upon SDE October 1 census PSIS report)

\*Numbers do not include Out of District placements (outplaced Special Education, Magnet schools, and Vocational Agriculture)