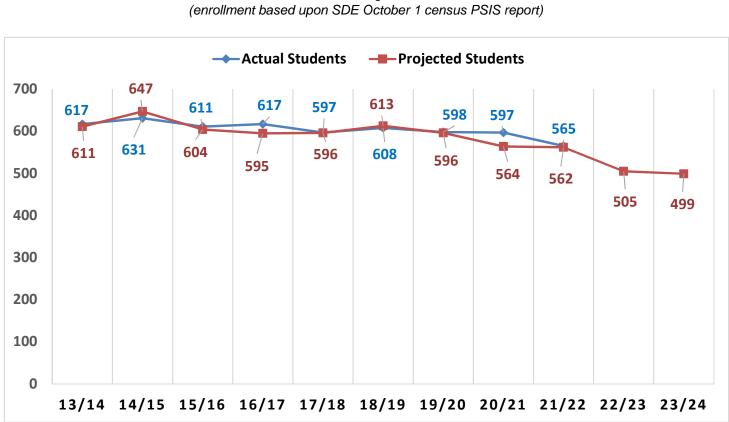

# 2022-2023 School Year Budget Request

John Winthrop Middle School Enrollment History

## John Winthrop Middle School

Enrollment and Projections (Grades 7-8) 2013/14 through 2023/24 (enrollment based upon SDE October 1 census PSIS report)

\*Numbers do not include Out of District placements (outplaced Special Education, Magnet schools, and Vocational Agriculture)