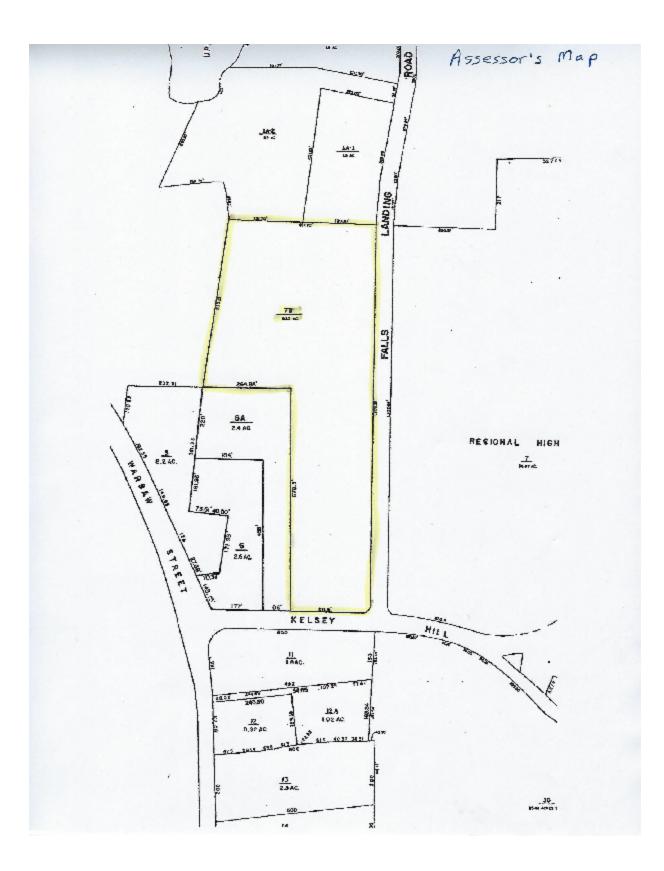

The Board reviewed the preliminary Purchase and Sale Agreement for the Falls Landing Property.

On motion duly made and seconded, the Board unanimously (all members present at 7:04 p.m.) VOTED to authorize the Chairperson of the Regional School District No. 4 Board of Education to execute a preliminary Purchase and Sale Agreement (the "Agreement"), which Agreement, pursuant to Section 10-56(a) of the Connecticut General Statutes, is subject to final approval at a Special District Meeting to be held at a later date, for the conveyance of certain real property, known as Assessor's Map Number 48, Lot Number 7B and situated in the Town of Deep River, County of Middlesex and State of Connecticut (commonly referred to as Falls Landing Road). (see attached)