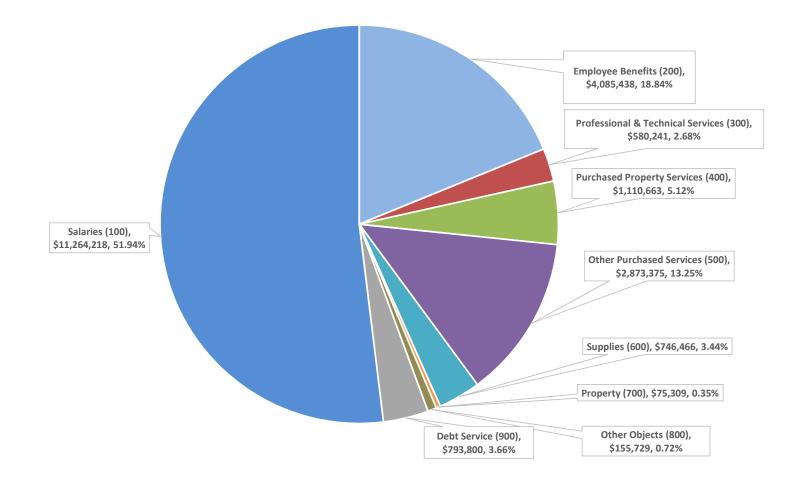

\*\*Pete Prowda projections used for years 12/13 through 18/19

\*\*\*Principal's projection used for 19/20 and 20/21

\*\*\*\* NESDEC study used for projections for 21/22-23/24

|                                         | 2019-2020<br>Approved | 2019-2020<br>Actual | 2020-2021<br>Approved | 2020-2021<br>Actual | 2021-2022<br>Approved | 2022-2023<br>Requested | % Over<br>last year | \$ Over<br>last year |                                                                                                                                                                   |
|-----------------------------------------|-----------------------|---------------------|-----------------------|---------------------|-----------------------|------------------------|---------------------|----------------------|-------------------------------------------------------------------------------------------------------------------------------------------------------------------|
| BUDGET SUMMARY                          | Budget                | Expense             | Budget                | Expense             | Budget                | Budget                 | ,                   | ,                    | Object Description                                                                                                                                                |
| EXPENDITURES BY OBJECT<br>CODE          |                       |                     |                       |                     |                       |                        |                     |                      |                                                                                                                                                                   |
| Salaries (100)                          | 10,769,156            | 10,501,387          | 10,732,733            | 10,327,388          | 10,959,635            | 11,264,218             | 2.78%               | 304,583              | Includes regular and extra compensatory wages for employees                                                                                                       |
| Employee Benefits (200)                 | 3,254,923             | 3,193,733           | 4,110,265             | 4,040,567           | 4,128,628             | 4,085,438              | -1.05%              | (43,190)             | Contractual Benefits for employees including medical, life insurance, annuities and FICA/Medicare.                                                                |
| Professional & Technical Services (300) | 490,621               | 474,639             | 493,119               | 487,442             | 542,483               | 580,241                | 6.96%               | 37,758               | Primarily legal, consulting, rehabilitative, and<br>professional development services<br>performed by outside contractors.                                        |
| Property Services (400)                 | 1,085,215             | 998,796             | 1,105,039             | 994,851             | 1,098,382             | 1,110,663              | 1.12%               | 12,281               | Expenditures from these accounts are used<br>for upkeep and repairs of school buildings<br>and equipment.                                                         |
| Other Services (500)                    | 2,545,124             | 2,330,279           | 2,273,042             | 2,064,946           | 2,649,932             | 2,873,375              | 8.43%               | 223,443              | Expenditures from these accounts are used<br>primarily for transportation, communications,<br>out of district tuition, travel, and                                |
| Supplies and Materials (600)            | 621,601               | 570,437             | 648,727               | 544,256             | 682,445               | 746,466                | 9.38%               | 64,021               | Includes supplies, materials, textbooks, utilities such as heating oil.                                                                                           |
| Equipment (700)                         | 17,960                | 13,711              | 39,161                | 32,074              | 37,668                | 75,309                 | 99.93%              | 37,641               | Funds from these accounts are used for new and replacement equipment.                                                                                             |
| Other Objects (800)                     | 319,851               | 297,494             | 222,455               | 240,322             | 338,700               | 155,729                | -24.66%             | (182,971)            | These accounts are used to budget for<br>professional memberships, bond issuance<br>costs, capital projects, and cafeteria and<br>capital sinking fund transfers. |
| TOTAL                                   | 19,104,450            | 18,380,476          | 19,624,541            | 18,731,845          | 20,437,872            | 20,891,439             |                     |                      |                                                                                                                                                                   |
| Total General Fund                      | 19,104,450            | 18,380,476          | 19,624,541            | 18,731,845          | 20,437,872            | 20,891,439             |                     |                      |                                                                                                                                                                   |
| Debt Service                            | 1,468,225             | 1,608,225           | 1,539,200             | 1,539,200           | 1,500,250             | 793,800                |                     |                      |                                                                                                                                                                   |
| Debt Service - Principal Only           | 1,405,000             | 1,405,000           | 1,380,000             | 1,380,000           | 1,380,000             | 735,000                |                     |                      |                                                                                                                                                                   |
| Total Expenditures                      | 20,572,675            | 19,785,476          | 21,163,741            | 20,111,845          | 21,938,122            | 21,685,239             | -1.15%              | (252,883)            | Gross Change over 2021/22 Budget                                                                                                                                  |
| Revenues                                | 247,487               | 289,560             | 249,487               | 289,560             | 285,681               | 493,499                |                     |                      |                                                                                                                                                                   |
| Net Billings to Town                    | 20,325,188            | 19,495,916          | 20,914,254            | 19,822,285          | 21,652,441            | 21,191,740             | -2.13%              | (460,701)            | Net Change over 2021/22 Budget                                                                                                                                    |