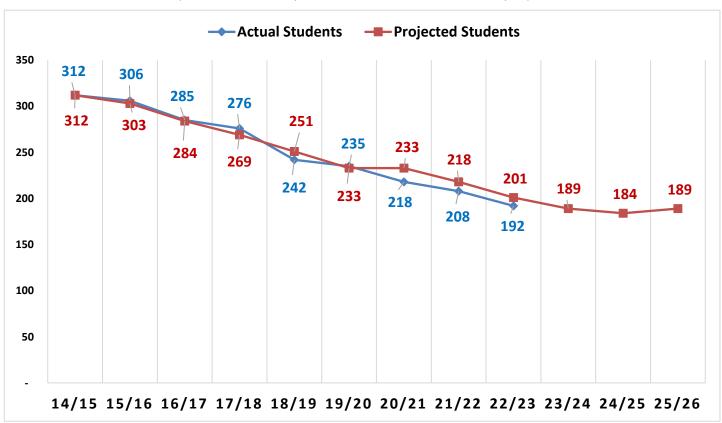

#### **Deep River Elementary School**

Enrollment and Projections (Grades K-6) 2014/15 through 2025/26 (enrollment based upon SDE October 1 census PSIS report)

<sup>\*</sup>Pete Prowda projections used for years 14/15 through 18/19

<sup>\*</sup> Principal's projections used for year 19/20

<sup>\*</sup> NESDEC study for projections for 20/21-25/26

#### **Deep River Elementary School Enrollment and Projections**

| _         | K  | 1  | 2  | 3  | 4  | 5  | 6  | TOTAL | SECTIONS | CLASS<br>SIZE |
|-----------|----|----|----|----|----|----|----|-------|----------|---------------|
| 2018/19   | 29 | 27 | 34 | 37 | 41 | 33 | 41 | 242   | 15       | 16.1          |
| 2019/20   | 34 | 28 | 23 | 37 | 37 | 42 | 34 | 235   | 14       | 16.8          |
| 2020/21   | 21 | 26 | 29 | 25 | 35 | 38 | 44 | 218   | 14       | 15.6          |
| 2021/22   | 32 | 22 | 28 | 28 | 24 | 35 | 39 | 208   | 14       | 14.9          |
| 2022/23   | 27 | 30 | 26 | 27 | 24 | 22 | 36 | 192   | 14       | 13.7          |
| Projected |    |    |    |    |    |    |    |       |          |               |
| 2023/24** | 27 | 28 | 32 | 27 | 28 | 24 | 23 | 189   | 14       | 13.5          |

\*\*Note: all actual figures based on October 1st PSIS census report for resident students all projections based on NESDEC Study