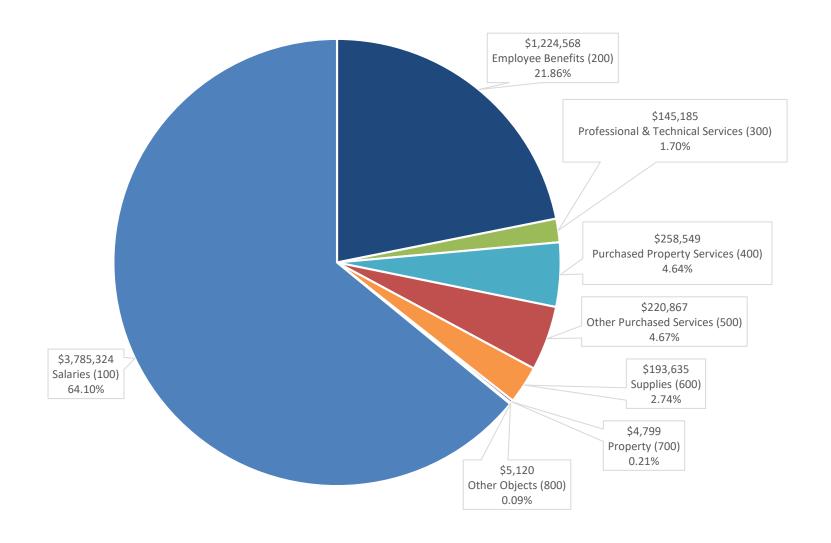

#### 2023-2024 Analysis of Requested Budget by Object Total Requested Budget: \$ 5,838,047

|                                         | 2020-2021          | 2020-2021          | 2021-2022          | 2021-2022          | 2022-2023          | 2023-2024           | % Change over | \$ Change over |                                                                                                                                                           |
|-----------------------------------------|--------------------|--------------------|--------------------|--------------------|--------------------|---------------------|---------------|----------------|-----------------------------------------------------------------------------------------------------------------------------------------------------------|
| BUDGET SUMMARY                          | Approved<br>Budget | Actual<br>Expenses | Approved<br>Budget | Actual<br>Expenses | Approved<br>Budget | Requested<br>Budget | 22/23         | 22/23          | Object Description                                                                                                                                        |
| EXPENDITURES BY OBJECT CODE             | Duuget             | Expenses           | Duuget             | Схрепзез           | Duuget             | Duuget              |               |                | Object Description                                                                                                                                        |
| Salaries (100)                          | 3,441,198          | 3,415,626          | 3,609,213          | 3,587,348          | 3,711,414          | 3,785,324           | 1.99%         | 73,911         | Includes regular and extra compensatory wages for employees                                                                                               |
| Employee Benefits (200)                 | 1,222,846          | 1,205,004          | 1,198,264          | 1,187,048          | 1,193,877          | 1,224,568           | 2.57%         | 30,691         | Contractual Benefits for employees including medical, life insurance, annuities and FICA/Medicare.                                                        |
| Professional & Technical Services (300) | 110,172            | 110,080            | 119,092            | 111,166            | 136,600            | 145,185             | 6.28%         | 8,585          | Primarily legal, consulting, rehabilitative, and professional development services performed by outside contractors.                                      |
| Purchased Property Services (400)       | 269,124            | 264,499            | 274,759            | 251,745            | 252,323            | 258,549             | 2.47%         | 6,226          | Expenditures from these accounts are used for upkeep and repairs of school buildings and equipment.                                                       |
| Other Purchased Services (500)          | 269,059            | 223,992            | 229,098            | 202,553            | 214,691            | 220,867             | 2.88%         | 6,176          | Expenditures from these accounts are used primarily for out-of-district transportation, communications, out of district tuition, travel, and conferences. |
| Supplies (600)                          | 141,506            | 135,160            | 142,406            | 146,495            | 171,481            | 193,635             | 12.92%        | 22,154         | Includes supplies, materials, textbooks, utilities such as heating fuel.                                                                                  |
| Property (700)                          | 5,345              | 4,602              | 0                  | 0                  | 4,050              | 4,799               | 18.49%        | 749            | Funds from these accounts are used for new and replacement equipment.                                                                                     |
| Other Objects (800)                     | 4,905              | 4,539              | 4,973              | 4,601              | 5,077              | 5,120               | 0.85%         | 43             | These accounts are used to budget for professional memberships.                                                                                           |
| TOTAL                                   | 5,464,155          | 5,363,501          | 5,577,805          | 5,490,955          | 5,689,512          | 5,838,047           |               |                | Change Over 2.61%                                                                                                                                         |
| GRAND TOTAL                             | 5,464,155          | 5,363,501          | 5,577,805          | 5,490,955          | 5,689,512          | 5,838,047           |               |                | \$148,535                                                                                                                                                 |