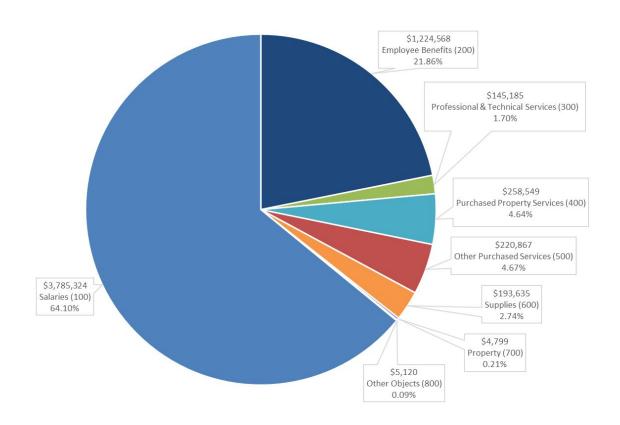

#### 2023-2024 Analysis of Requested Budget by Object Total Requested Budget: \$ 5,838,047

|                                         | 2020-2021          | 2020-2021          | 2021-2022          | 2021-2022          | 2022-2023          | 2023-2024           | % Change over | \$ Change over |                                                                                                                                                           |
|-----------------------------------------|--------------------|--------------------|--------------------|--------------------|--------------------|---------------------|---------------|----------------|-----------------------------------------------------------------------------------------------------------------------------------------------------------|
| BUDGET SUMMARY                          | Approved<br>Budget | Actual<br>Expenses | Approved<br>Budget | Actual<br>Expenses | Approved<br>Budget | Requested<br>Budget | 22/23         | 22/23          | Object Description                                                                                                                                        |
| EXPENDITURES BY OBJECT CODE             | Duuget             | Expenses           | Duuget             | Схрепзез           | Duuget             | Duuget              |               |                | Object Description                                                                                                                                        |
| Salaries (100)                          | 3,441,198          | 3,415,626          | 3,609,213          | 3,587,348          | 3,711,414          | 3,785,324           | 1.99%         | 73,911         | Includes regular and extra compensatory wages for employees                                                                                               |
| Employee Benefits (200)                 | 1,222,846          | 1,205,004          | 1,198,264          | 1,187,048          | 1,193,877          | 1,224,568           | 2.57%         | 30,691         | Contractual Benefits for employees including medical, life insurance, annuities and FICA/Medicare.                                                        |
| Professional & Technical Services (300) | 110,172            | 110,080            | 119,092            | 111,166            | 136,600            | 145,185             | 6.28%         | 8,585          | Primarily legal, consulting, rehabilitative, and professional development services performed by outside contractors.                                      |
| Purchased Property Services (400)       | 269,124            | 264,499            | 274,759            | 251,745            | 252,323            | 258,549             | 2.47%         | 6,226          | Expenditures from these accounts are used for upkeep and repairs of school buildings and equipment.                                                       |
| Other Purchased Services (500)          | 269,059            | 223,992            | 229,098            | 202,553            | 214,691            | 220,867             | 2.88%         | 6,176          | Expenditures from these accounts are used primarily for out-of-district transportation, communications, out of district tuition, travel, and conferences. |
| Supplies (600)                          | 141,506            | 135,160            | 142,406            | 146,495            | 171,481            | 193,635             | 12.92%        | 22,154         | Includes supplies, materials, textbooks, utilities such as heating fuel.                                                                                  |
| Property (700)                          | 5,345              | 4,602              | 0                  | 0                  | 4,050              | 4,799               | 18.49%        | 749            | Funds from these accounts are used for new and replacement equipment.                                                                                     |
| Other Objects (800)                     | 4,905              | 4,539              | 4,973              | 4,601              | 5,077              | 5,120               | 0.85%         | 43             | These accounts are used to budget for professional memberships.                                                                                           |
| TOTAL                                   | 5,464,155          | 5,363,501          | 5,577,805          | 5,490,955          | 5,689,512          | 5,838,047           |               |                | Change Over 2.61%                                                                                                                                         |
| GRAND TOTAL                             | 5,464,155          | 5,363,501          | 5,577,805          | 5,490,955          | 5,689,512          | 5,838,047           |               |                | \$148,535                                                                                                                                                 |