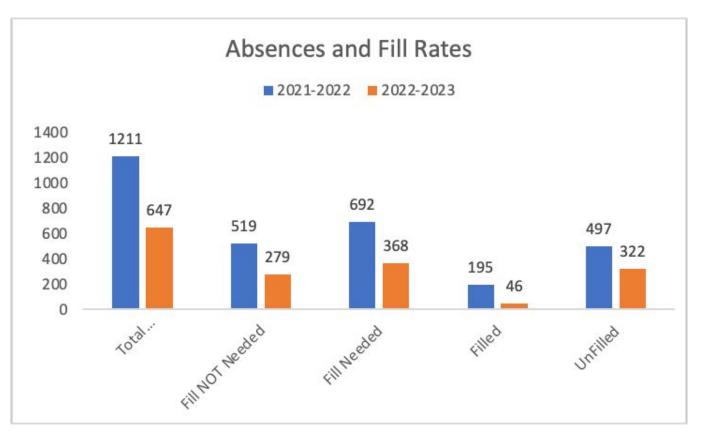

| 36                        | 2                     | 18/18                        | 23                  | 2                            | 11/12                |
| K-6            | 192                       | 14                    | 13.7                         | 189                 | 14                           | 13.5                 |

# Follow-Up Discussion to Workshop #1 Questions

#### Follow-Up Discussion to Workshop #1 Questions

- Historical Variances in School Administration Salary R. Grissom
- Historical Variance in Nurse Salary R. Grissom
- Discussion of Coaches, Mentors, Extracurricular Salary S. Brzozowy, J. Torchia
- Discussion of Specific Department Requests as needed

### Daily Substitute Data

Deep River Elementary School

#### Attendance Information - Fill Rates



Fill Rates

2021-2022 28%

2022-2023\* 13%

\*2022-2023 numbers through 2/15/23

#### Cost of Para Coverage for Certified Teacher Absences

#### Per contract:

"Qualified para-educators who agree to substitute in their assigned classroom, shall be at the rate of one and one-half  $(1-\frac{1}{2})$  times their regular hourly wage for the duration of the assignment."

| • | 2022-23 ( | (YTD): | \$15,736 | (489 hours, | or 70 sub | days*) |
|---|-----------|--------|----------|-------------|-----------|--------|
|---|-----------|--------|----------|-------------|-----------|--------|

- 2021-22: \$27,566 (907 hours, or 130 sub days)
- 2020-21: \$20,363 (679 hours, or 97 sub days)
- 2019-20: \$12,868 (424 hours, or 61 sub days)

<sup>\*</sup> Sub Days calculated as total hours divided by 7