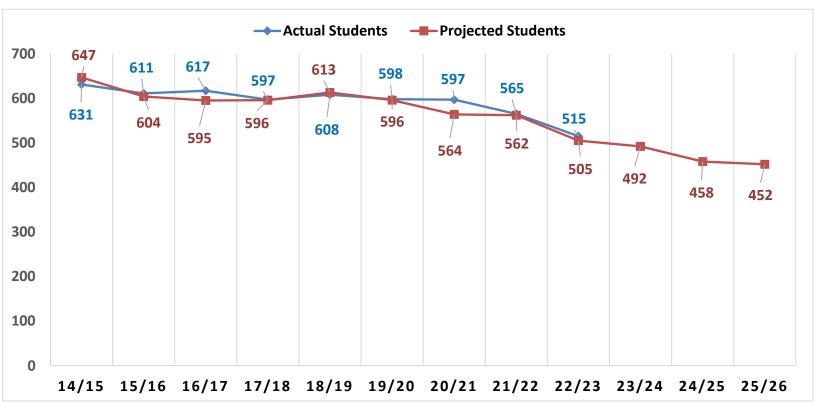

#### **Valley Regional High School Enrollment History**

#### Valley Regional High School

Enrollment and Projections (Grades 9-12) 2014/15 through 2025/26 (enrollment based upon SDE October 1 census PSIS report)

<sup>\*\*</sup>Numbers do not include Out of District placements (outplaced Special Education, Magnet schools, and Vocational Agriculture)