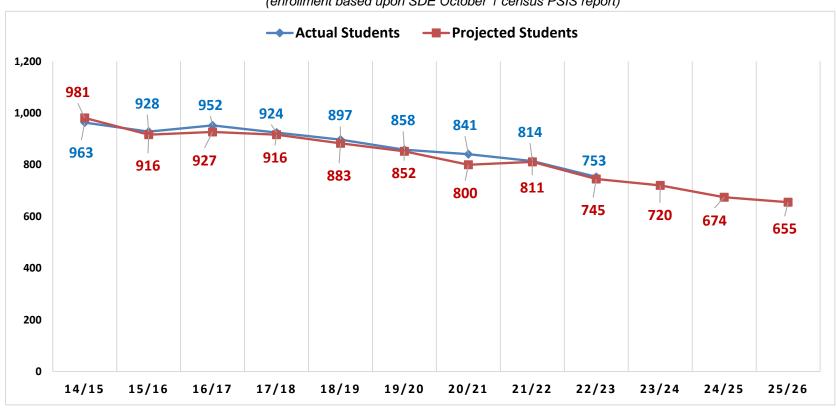

#### Regional School District 4 (7-12) Enrollment History

#### Regional School District 4

Enrollment and Projections (Grades 7-12) 2014/15 through 2025/26 (enrollment based upon SDE October 1 census PSIS report)

\*Numbers do not include Out of District placements (outplaced Special Education, Magnet schools, and Vocational Agriculture)

<sup>\*\*</sup>Pete Prowda projections used for years 14/15 through 18/19

<sup>\*\*\*</sup>Principal's projection used for 19/20 and 20/21

<sup>\*\*\*\*</sup> NESDEC study used for projections for 21/22-25/26