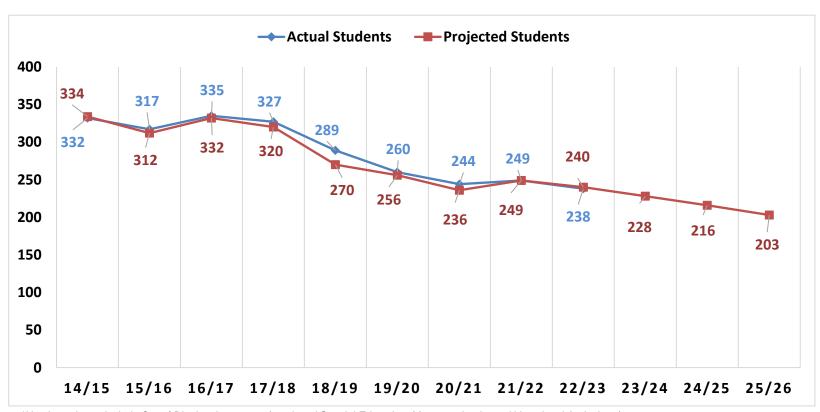

#### **John Winthrop Middle School Enrollment History**

#### John Winthrop Middle School

Enrollment and Projections (Grades 7-8) 2014/15 through 2025/26 (enrollment based upon SDE October 1 census PSIS report)

<sup>\*</sup>Numbers do not include Out of District placements (outplaced Special Education, Magnet schools, and Vocational Agriculture)