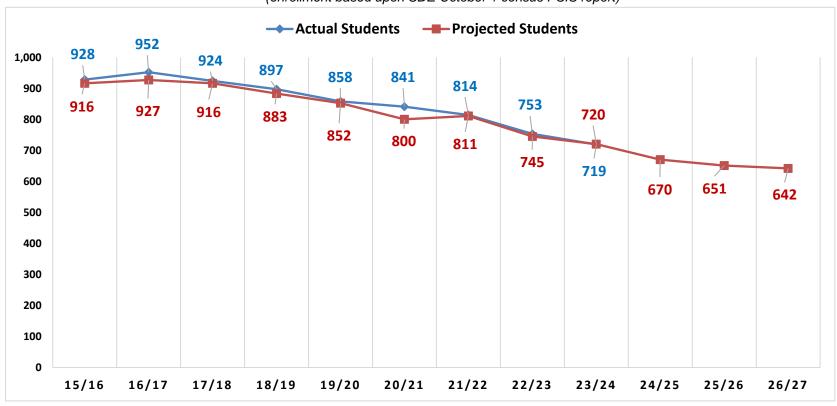

### Regional School District 4 (7-12) Enrollment History

#### Regional School District 4

Enrollment and Projections (Grades 7-12) 2015/16 through 2026/27 (enrollment based upon SDE October 1 census PSIS report)

\*Numbers do not include Out of District placements (outplaced Special Education, Magnet schools, and Vocational Agriculture)