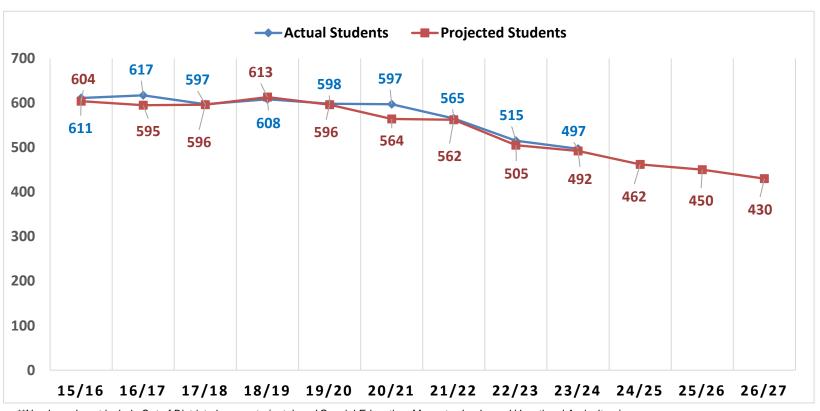

### **John Winthrop Middle School Enrollment History**

### John Winthrop Middle School

Enrollment and Projections (Grades 7-8) 2015/16 through 2026/27 (enrollment based upon SDE October 1 census PSIS report)

<sup>\*</sup>Numbers do not include Out of District placements (outplaced Special Education, Magnet schools, and Vocational Agriculture)