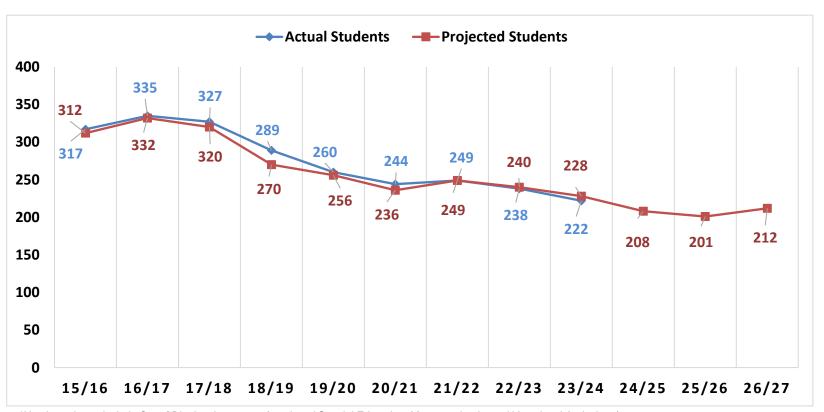

# Enrollment Trends - Region 4 Schools

### Regional School District 4 (7-12) Enrollment History

#### Regional School District 4

Enrollment and Projections (Grades 7-12) 2015/16 through 2026/27 (enrollment based upon SDE October 1 census PSIS report)

\*Numbers do not include Out of District placements (outplaced Special Education, Magnet schools, and Vocational Agriculture)

<sup>\*\*</sup>Pete Prowda projections used for years 14/15 through 18/19

<sup>\*\*\*</sup>Principal's projection used for 19/20 and 20/21

<sup>\*\*\*\*</sup> NESDEC study used for projections for 21/22-26/27