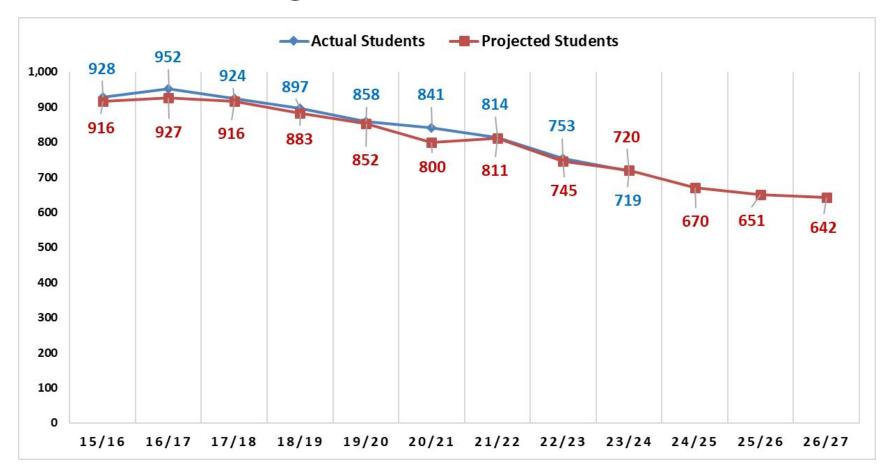

# Enrollment Trends - John Winthrop Middle School

### **John Winthrop Middle School Enrollment History**

### John Winthrop Middle School

Enrollment and Projections (Grades 7-8) 2015/16 through 2026/27 (enrollment based upon SDE October 1 census PSIS report)

<sup>\*</sup>Numbers do not include Out of District placements (outplaced Special Education, Magnet schools, and Vocational Agriculture)

<sup>\*\*</sup>Pete Prowda projections used for years 14/15 through 18/19

<sup>\*\*\*</sup>Principal's projection used for 19/20 and 20/21

<sup>\*\*\*\*</sup> NESDEC study used for projections for 21/22-26/27