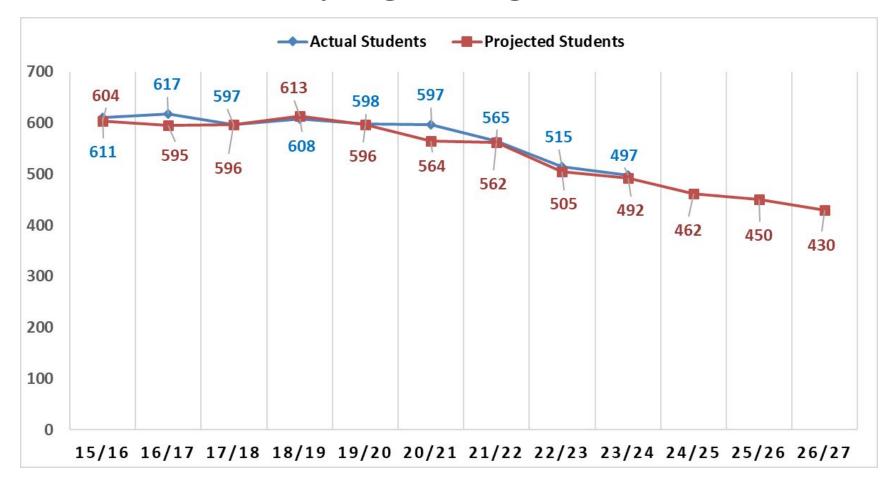

## **Valley Regional High School Enrollment History**

#### Valley Regional High School

Enrollment and Projections (Grades 9-12) 2015/16 through 2026/27 (enrollment based upon SDE October 1 census PSIS report)

<sup>\*\*</sup>Numbers do not include Out of District placements (outplaced Special Education, Magnet schools, and Vocational Agriculture)