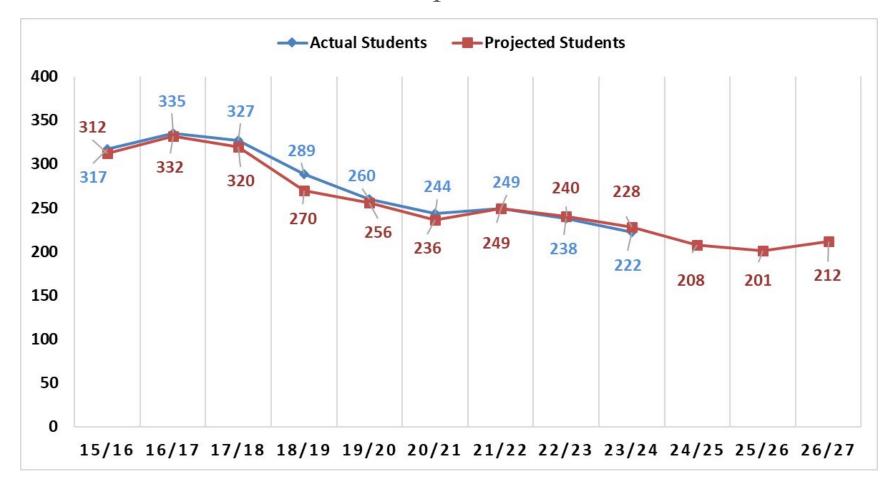

### **John Winthrop Middle School Enrollment History**

### John Winthrop Middle School

Enrollment and Projections (Grades 7-8) 2015/16 through 2026/27 (enrollment based upon SDE October 1 census PSIS report)

<sup>\*</sup>Numbers do not include Out of District placements (outplaced Special Education, Magnet schools, and Vocational Agriculture)