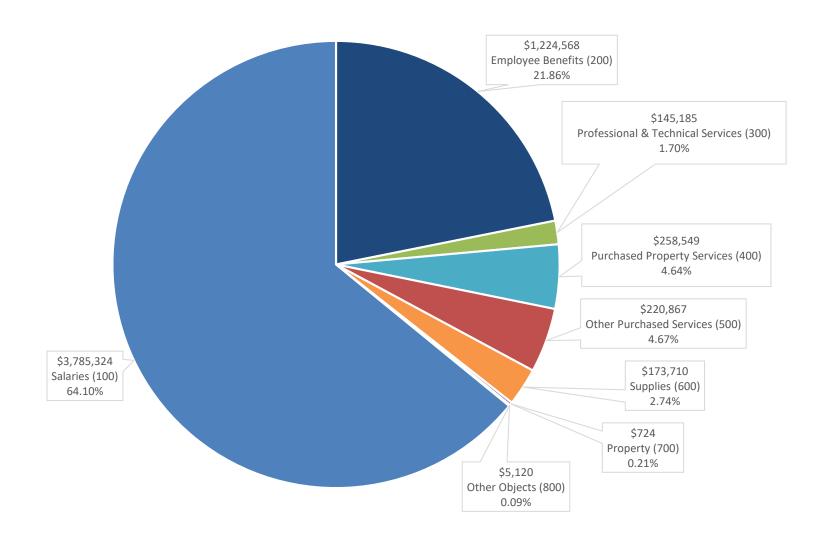

## 2023-2024 Analysis of Requested Budget by Object Total Requested Budget: \$ 5,814,047

|                                         | 2020-2021 | 2020-2021 | 2021-2022 | 2021-2022 | 2022-2023 | 2023-2024 | % Change      | \$ Change     |                                                                                                                                                           |
|-----------------------------------------|-----------|-----------|-----------|-----------|-----------|-----------|---------------|---------------|-----------------------------------------------------------------------------------------------------------------------------------------------------------|
| DUDGET CUMMADY                          | Approved  | Actual    | Approved  | Actual    | Approved  | Requested | over<br>22/23 | over<br>22/23 | Object Description                                                                                                                                        |
| BUDGET SUMMARY EXPENDITURES BY OBJECT   | Budget    | Expenses  | Budget    | Expenses  | Budget    | Budget    |               |               | Object Description                                                                                                                                        |
| CODE                                    |           |           |           |           |           |           |               |               |                                                                                                                                                           |
| Salaries (100)                          | 3,441,198 | 3,415,626 | 3,609,213 | 3,587,348 | 3,711,414 | 3,785,324 | 1.99%         | 73,911        | Includes regular and extra compensatory wages for employees                                                                                               |
| Employee Benefits (200)                 | 1,222,846 | 1,205,004 | 1,198,264 | 1,187,048 | 1,193,877 | 1,224,568 | 2.57%         | 30,691        | Contractual Benefits for employees including medical, life insurance, annuities and FICA/Medicare.                                                        |
| Professional & Technical Services (300) | 110,172   | 110,080   | 119,092   | 111,166   | 136,600   | 145,185   | 6.28%         | 8,585         | Primarily legal, consulting, rehabilitative, and professional development services performed by outside contractors.                                      |
| Purchased Property Services (400)       | 269,124   | 264,499   | 274,759   | 251,745   | 252,323   | 258,549   | 2.47%         | 6,226         | Expenditures from these accounts are used for upkeep and repairs of school buildings and equipment.                                                       |
| Other Purchased Services (500)          | 269,059   | 223,992   | 229,098   | 202,553   | 214,691   | 220,867   | 2.88%         | 6,176         | Expenditures from these accounts are used primarily for out-of-district transportation, communications, out of district tuition, travel, and conferences. |
| Supplies (600)                          | 141,506   | 135,160   | 142,406   | 146,495   | 171,481   | 173,710   | 1.30%         | 2,229         | Includes supplies, materials, textbooks, utilities such as heating fuel.                                                                                  |
| Property (700)                          | 5,345     | 4,602     | 0         | 0         | 4,050     | 724       | -82.12%       | (3,326)       | Funds from these accounts are used for new and replacement equipment.                                                                                     |
| Other Objects (800)                     | 4,905     | 4,539     | 4,973     | 4,601     | 5,077     | 5,120     | 0.85%         | 43            | These accounts are used to budget for professional memberships.                                                                                           |
| TOTAL                                   | 5,464,155 | 5,363,501 | 5,577,805 | 5,490,955 | 5,689,512 | 5,814,047 |               |               | Change Over 2.19%                                                                                                                                         |
| GRAND TOTAL                             | 5,464,155 | 5,363,501 | 5,577,805 | 5,490,955 | 5,689,512 | 5,814,047 |               |               | \$124,535                                                                                                                                                 |