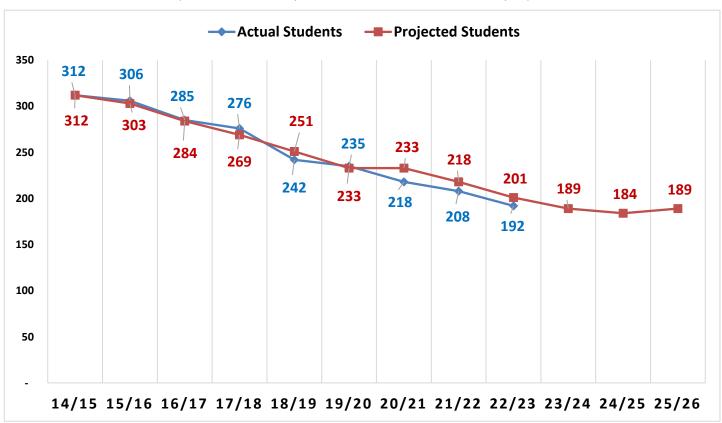

## **Deep River Elementary School**

Enrollment and Projections (Grades K-6) 2014/15 through 2025/26 (enrollment based upon SDE October 1 census PSIS report)

<sup>\*</sup>Pete Prowda projections used for years 14/15 through 18/19

<sup>\*</sup> Principal's projections used for year 19/20

<sup>\*</sup> NESDEC study for projections for 20/21-25/26

## **Deep River Elementary School Enrollment and Projections**

| _         | K  | 1  | 2  | 3  | 4  | 5  | 6  | TOTAL | SECTIONS | CLASS<br>SIZE |
|-----------|----|----|----|----|----|----|----|-------|----------|---------------|
| 2018/19   | 29 | 27 | 34 | 37 | 41 | 33 | 41 | 242   | 15       | 16.1          |
| 2019/20   | 34 | 28 | 23 | 37 | 37 | 42 | 34 | 235   | 14       | 16.8          |
| 2020/21   | 21 | 26 | 29 | 25 | 35 | 38 | 44 | 218   | 14       | 15.6          |
| 2021/22   | 32 | 22 | 28 | 28 | 24 | 35 | 39 | 208   | 14       | 14.9          |
| 2022/23   | 27 | 30 | 26 | 27 | 24 | 22 | 36 | 192   | 14       | 13.7          |
| Projected |    |    |    |    |    |    |    |       |          |               |
| 2023/24** | 27 | 28 | 32 | 27 | 28 | 24 | 23 | 189   | 14       | 13.5          |

\*\*Note: all actual figures based on October 1st PSIS census report for resident students all projections based on NESDEC Study