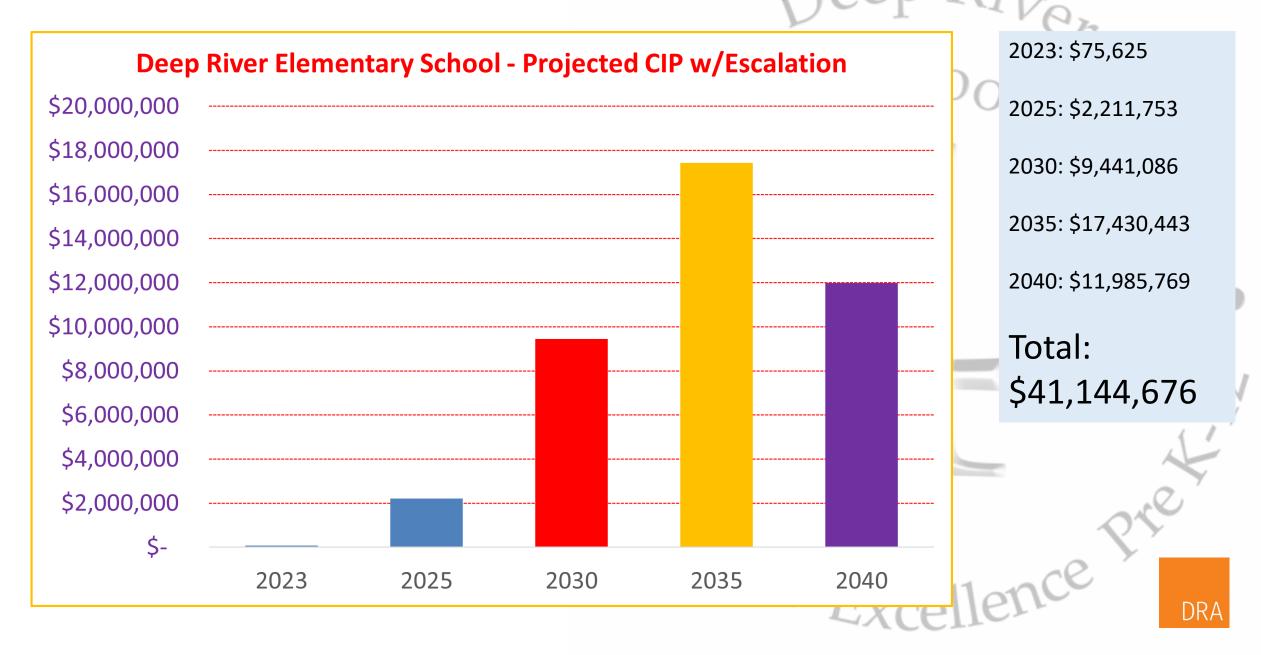

# Assessment Summary

- The building is in overall good condition
- Boilers recently replaced
- Air handling equipment should be addressed
- ADA compliance issues need to be addressed
- Windows need to be replaced in some areas
- Considerable investment projected for 2030 2035

# Large Cost Items

- 2023
  - Playscape safety and ADA compliance
- 2030
  - Air Conditioning, Windows
- 2035
  - Mechanical, Electrical, Brick Repointing

DR.

| Grade Configuration:                | K - 6                              |      |          |          |               |  |
|-------------------------------------|------------------------------------|------|----------|----------|---------------|--|
| PRO JECTED STUDENT ENROLLMENT       | FENROLLMENT Students # Inst. Areas |      | as       | Students | # Inst. Areas |  |
| 8-Year Highest Projected Enrollment | 8-Year                             | 25   |          | 8-Year   | 25            |  |
| Pre-Kindergarten                    | 0                                  | 0.00 | Grade 6  | 36       | 1.66          |  |
| Kindergarten                        | 31                                 | 1.24 | Grade 7  |          | 0.00          |  |
| Grade 1                             | 32                                 | 1.28 | Grade 8  |          | 0.00          |  |
| Grade 2                             | 21                                 | 0.84 | Grade 9  |          | 0.00          |  |
| Grade 3                             | 29                                 | 1.16 | Grade 10 |          | 0.00          |  |
| Grade 4                             | 28                                 | 1.12 | Grade 11 |          | 0.00          |  |
| Grade 5                             | 24                                 | 0.96 | Grade 12 |          | 0.00          |  |
| Total Student Enrollment            |                                    |      |          | 201      | 8.26          |  |