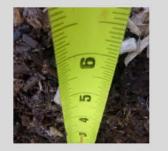

# CPSI On this page you will find Level: 3

- Has mfgr and general Age signage – did not note Heat or Drawstring signage
- Surfacing noted depth only at +/- 6" (should be 12"' compacted – 9" compacted minimal) – installed on fabric (no drainage stone stone noted)
- Entire area needs min 6" of surfacing