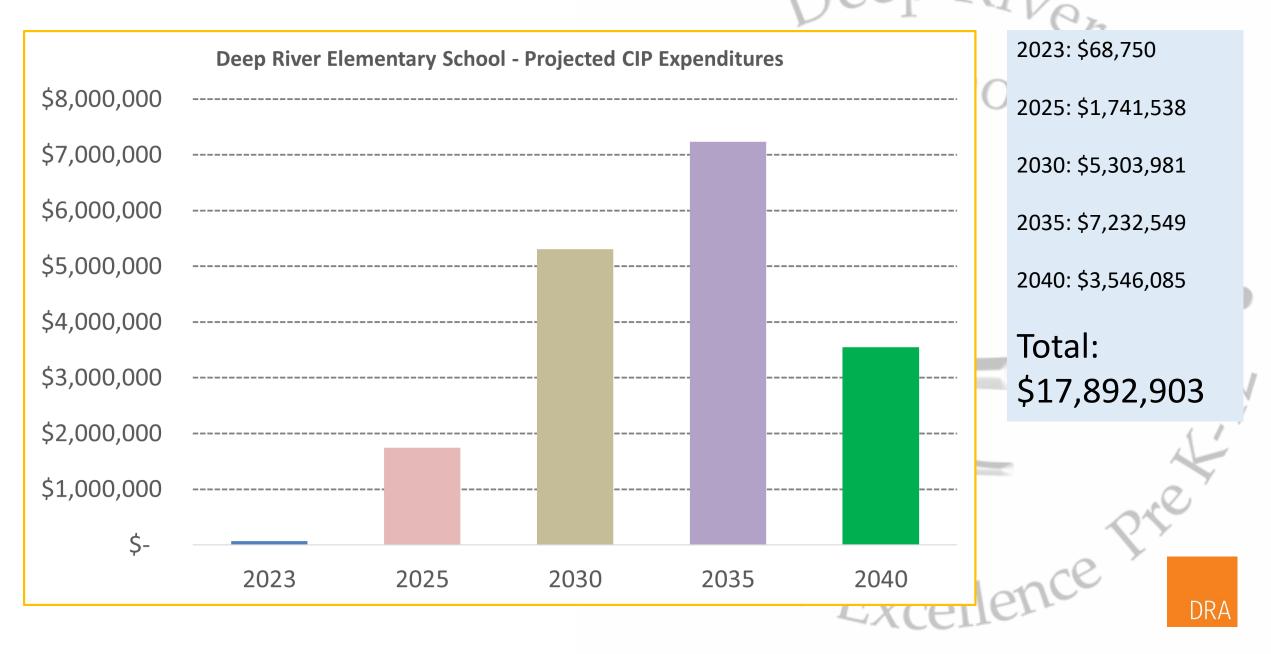

# Large Cost Items

- 2023
  - Playscape safety and ADA compliance
- 2030
  - Air Conditioning, Windows
- 2035
  - Mechanical, Electrical, Brick Repointing

DR.

| Grade Configuration:                | K - 6                              |      |          |          |               |  |
|-------------------------------------|------------------------------------|------|----------|----------|---------------|--|
| PRO JECTED STUDENT ENROLLMENT       | FENROLLMENT Students # Inst. Areas |      | as       | Students | # Inst. Areas |  |
| 8-Year Highest Projected Enrollment | 8-Year                             | 25   |          | 8-Year   | 25            |  |
| Pre-Kindergarten                    | 0                                  | 0.00 | Grade 6  | 36       | 1.66          |  |
| Kindergarten                        | 31                                 | 1.24 | Grade 7  |          | 0.00          |  |
| Grade 1                             | 32                                 | 1.28 | Grade 8  |          | 0.00          |  |
| Grade 2                             | 21                                 | 0.84 | Grade 9  |          | 0.00          |  |
| Grade 3                             | 29                                 | 1.16 | Grade 10 |          | 0.00          |  |
| Grade 4                             | 28                                 | 1.12 | Grade 11 |          | 0.00          |  |
| Grade 5                             | 24                                 | 0.96 | Grade 12 |          | 0.00          |  |
| Total Student Enrollment            |                                    |      |          | 201      | 8.26          |  |