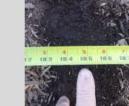

# CPSI On this page you will find Level: 2

- Swings no concerns with hardware
- Noted several areas with exposed concrete – this must be addressed immediately – the concrete was not installed correctly
- Noted exposed fabric suggesting rubber tiles – placed on top of 12" compacted surfacing
- Safe ones for an 8' high arc – need 192" (discovered 185" and 180") – can adjust height cross bar to be closer to 7'6" – then adjust height of seats (min 12" above surfacing) – This is a level 3