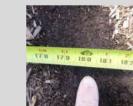

# CPSI On this page you will find Level: 3

- Has mfgr and general Age signage – did not note Heat or Drawstring signage
- Surfacing noted depth only at +/- 6" (should be 12"' compacted – 9" compacted minimal) – installed on fabric (no drainage stone stone noted)
- Entire area needs min 6" of surfacing