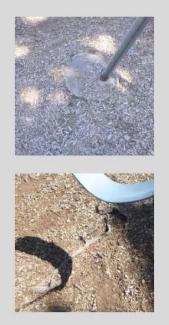

# CPSI On this page you will find Level: 2

- Swings no concerns with hardware
- Noted several areas with exposed concrete – this must be addressed immediately – the concrete was not installed correctly
- Noted exposed fabric suggesting rubber tiles – placed on top of 12" compacted surfacing
- Safe ones for an 8' high arc – need 192" (discovered 185" and 180") – can adjust height cross bar to be closer to 7'6" – then adjust height of seats (min 12" above surfacing) – This is a level 3

# CPSI On this page you will find Level: 3

- Has mfgr and general Age signage – did not note Heat or Drawstring signage
- Surfacing noted depth only at +/- 6" (should be 12"' compacted – 9" compacted minimal) – installed on fabric (no drainage stone stone noted)
- Entire area needs min 6" of surfacing