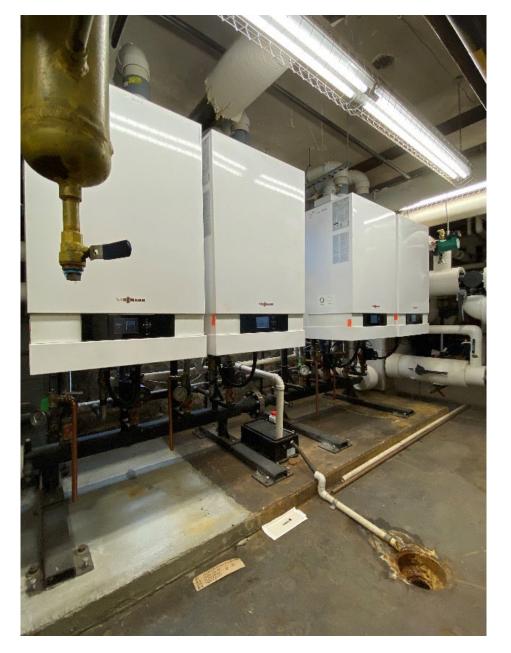

# Assessment Summary

- The building is in overall good condition
- Boilers recently replaced
- Air handling equipment should be addressed
- ADA compliance issues need to be addressed
- Windows need to be replaced in some areas
- Considerable investment projected for 2030 2035