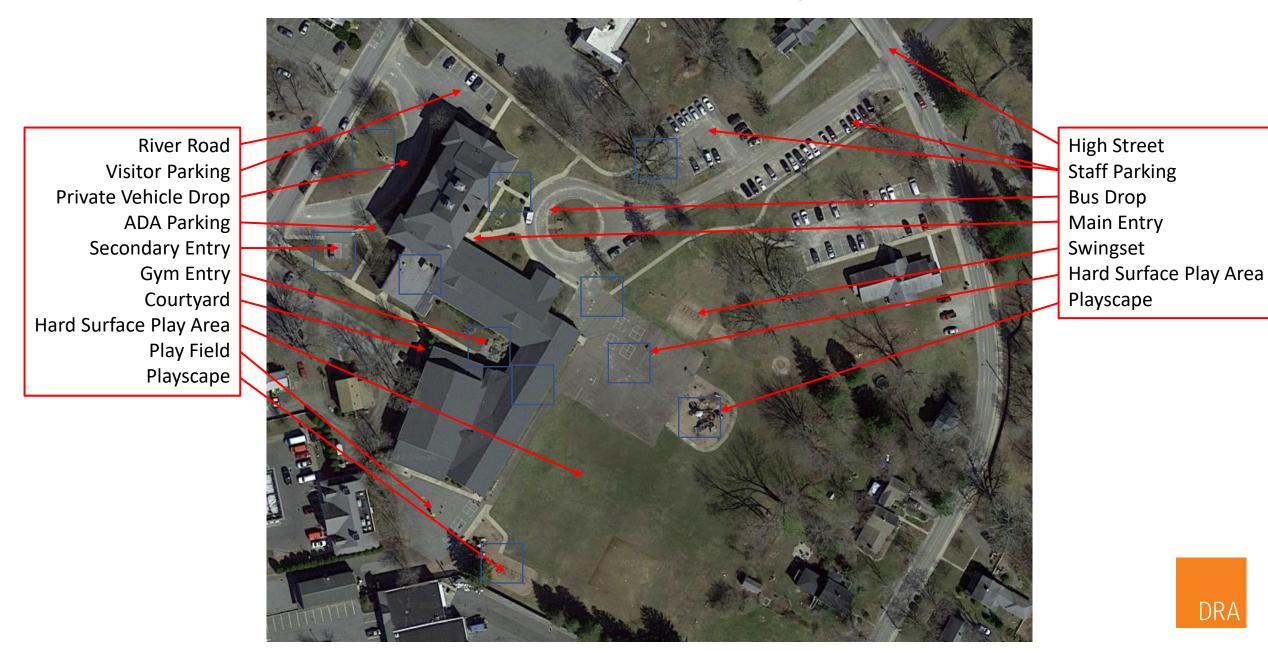

### Facilities

The roof is complete. The library is finished. Painting will be done over a vacation period. Flooring options are being reviewed for the ramp and the gym lobby. A group of community members met to discuss the playground. If the order is placed by November 1st the playground will be discounted 50%. Storage will be needed until equipment can be installed in the spring.