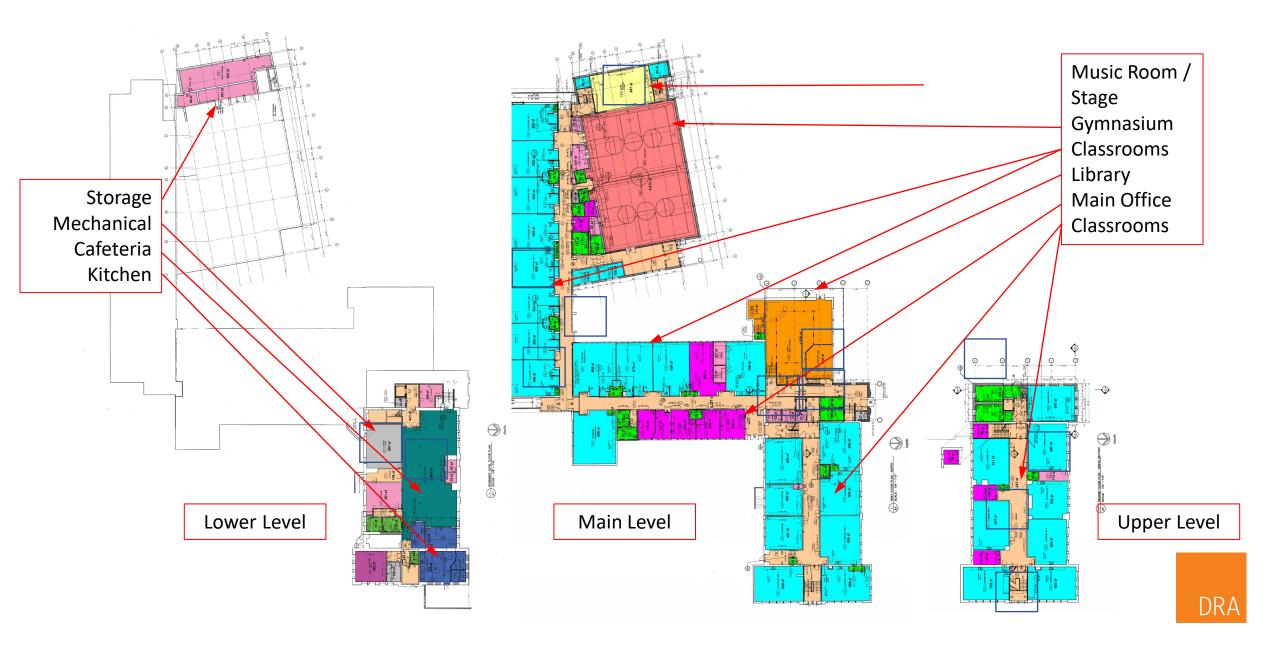

### Facilities

The roof is complete. The library is finished. Painting will be done over a vacation period. Flooring options are being reviewed for the ramp and the gym lobby. A group of community members met to discuss the playground. If the order is placed by November 1st the playground will be discounted 50%. Storage will be needed until equipment can be installed in the spring.