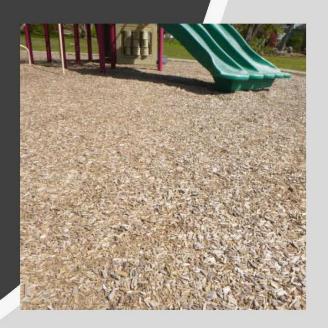

### Facilities

The roof is complete. The library is finished. Painting will be done over a vacation period. Flooring options are being reviewed for the ramp and the gym lobby. A group of community members met to discuss the playground. If the order is placed by November 1st the playground will be discounted 50%. Storage will be needed until equipment can be installed in the spring.

# CPSI On this page you will find Level: 2

- Swings no concerns with hardware
- Noted several areas with exposed concrete – this must be addressed immediately – the concrete was not installed correctly
- Noted exposed fabric suggesting rubber tiles – placed on top of 12" compacted surfacing
- Safe ones for an 8' high arc – need 192" (discovered 185" and 180") – can adjust height cross bar to be closer to 7'6" – then adjust height of seats (min 12" above surfacing) – This is a level 3

# CPSI On this page you will find Level: 3

- Has mfgr and general Age signage – did not note Heat or Drawstring signage
- Surfacing noted depth only at +/- 6" (should be 12"' compacted – 9" compacted minimal) – installed on fabric (no drainage stone stone noted)
- Entire area needs min 6" of surfacing