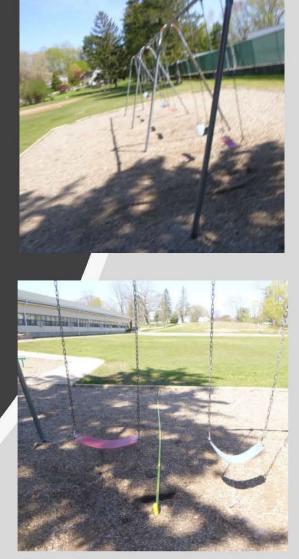

# CPSI On this page you will find Level: 2

- Swings no concerns with hardware
- Noted several areas with exposed concrete – this must be addressed immediately – the concrete was not installed correctly
- Noted exposed fabric suggesting rubber tiles – placed on top of 12" compacted surfacing
- Safe ones for an 8' high arc – need 192" (discovered 185" and 180") – can adjust height cross bar to be closer to 7'6" – then adjust height of seats (min 12" above surfacing) – This is a level 3

# CPSI On this page you will find Level: 3

- Has mfgr and general Age signage – did not note Heat or Drawstring signage
- Surfacing noted depth only at +/- 6" (should be 12"' compacted – 9" compacted minimal) – installed on fabric (no drainage stone stone noted)
- Entire area needs min 6" of surfacing