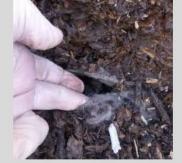

# CPSI On this page you will find Level: 2

- Swings no concerns with hardware
- Noted several areas with exposed concrete – this must be addressed immediately – the concrete was not installed correctly
- Noted exposed fabric suggesting rubber tiles – placed on top of 12" compacted surfacing
- Safe ones for an 8' high arc – need 192" (discovered 185" and 180") – can adjust height cross bar to be closer to 7'6" – then adjust height of seats (min 12" above surfacing) – This is a level 3

# CPSI On this page you will find Level: 3

- Has mfgr and general Age signage – did not note Heat or Drawstring signage
- Surfacing noted depth only at +/- 6" (should be 12"' compacted – 9" compacted minimal) – installed on fabric (no drainage stone stone noted)
- Entire area needs min 6" of surfacing