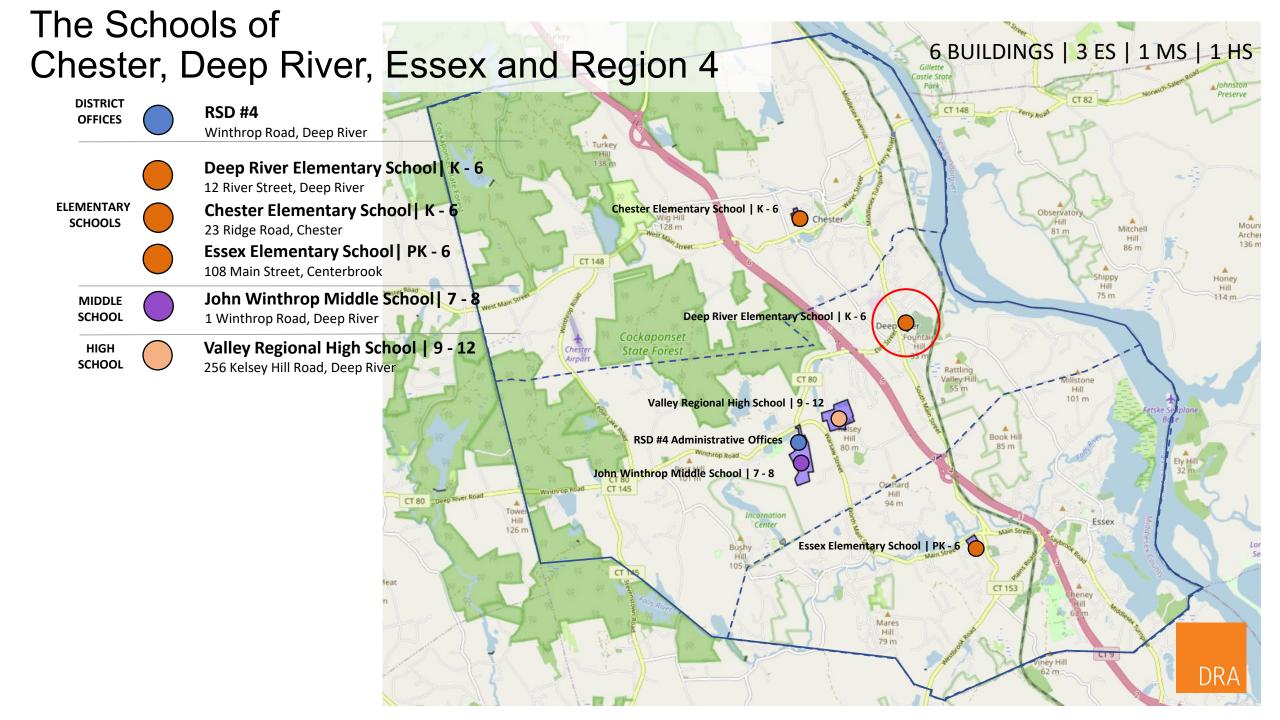

# The Schools of Chester, Deep River, Essex, and Region 4 COMMITTED TO EXCELLE SCHOOL FACILITIES PHYSICAL **CONDITIONS ASSESSENT Deep River Elementary School** 15 September 202