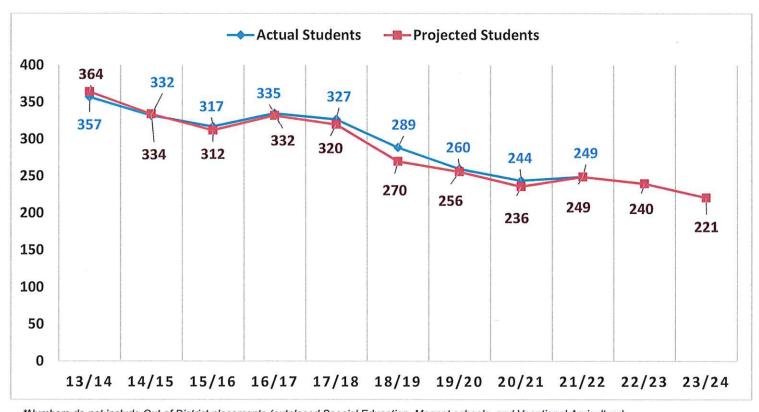

## John Winthrop Middle School Enrollment History

#### John Winthrop Middle School

Enrollment and Projections (Grades 7-8)
2013/14 through 2023/24
(enrollment based upon SDE October 1 census PSIS report)

<sup>\*</sup>Numbers do not include Out of District placements (outplaced Special Education, Magnet schools, and Vocational Agriculture)