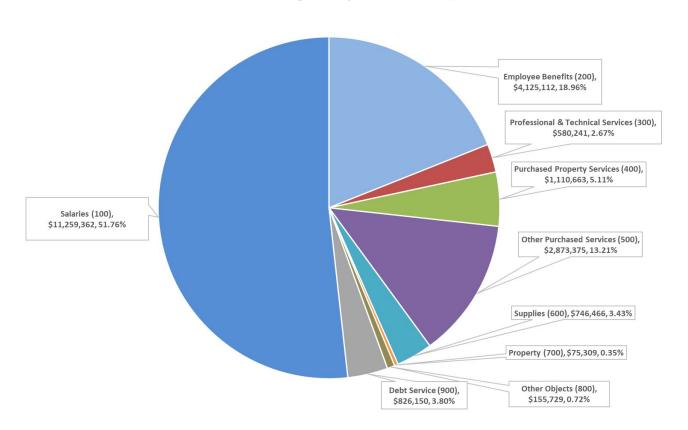

penditures                 | 5,068,522 | 7,629,182  | 9,054,703 | 21,752,407 |
|           | 493,499         | Revenues                           | 114,990   | 173,084    | 205,425   | 493,499    |
|           | 21,258,908      | Net Billings to Town               | 4,953,532 | 7,456,098  | 8,849,278 | 21,258,908 |

# Regional School District No. 4



Budget Workshop #1 Wednesday, January 26, 2022

# **Budgetary Landscape 2022-2023**

- Negotiations
- COVID-19 / Pandemic
  - Historical Budgetary Impact (19-20, 20-21, 21-22)
  - Ongoing Needs
  - Recovery
  - Grants
- Inflationary Concerns

# Proposed Regional School District 4 2022-2023 Budget

# Proposed Regional School District 4 2022-2023 Budget

2022-2023 Analysis of Requested Budget by Object Total Gross Budget Request: \$21,752,407



# **Region 4 Enrollment Trends and Projections 7-8**

#### John Winthrop Middle School

Enrollment and Projections (Grades 7-8) 2013/14 through 2023/24 (enrollment based upon SDE October 1 census PSIS report)



# Region 4 Enrollment Trends and Projections 9-12

#### Valley Regional High School

Enrollment and Projections (Grades 9-12) 2013/14 through 2023/24 (enrollment based upon SDE October 1 census PSIS report)



# Region 4 Enrollment Trends and Projections 7-12

#### Regional School District 4

Enrollment and Projections (Grades 7-12) 2013/14 through 2023/24

(enrollment based upon SDE October 1 census PSIS report)



# Region 4 Staffing Requests 2022-2023

# Certified Staff

- Athletic Director Position
  - Additional 1.0 FTE
  - Administrator Bargaining Unit (092 Certified)
  - S