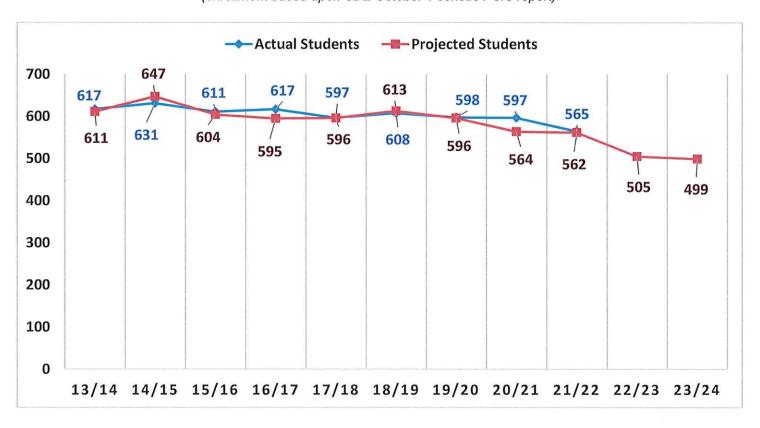

### Valley Regional High School Enrollment History

### Valley Regional High School

Enrollment and Projections (Grades 9-12) 2013/14 through 2023/24 (enrollment based upon SDE October 1 census PSIS report)

<sup>\*\*</sup>Numbers do not include Out of District placements (outplaced Special Education, Magnet schools, and Vocational Agriculture)