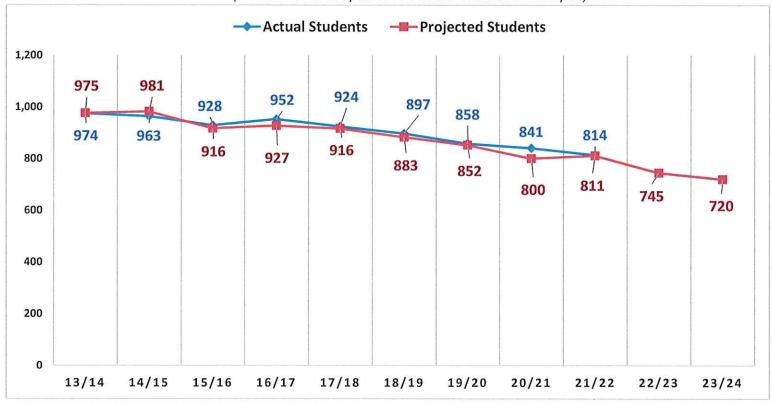

### Regional School District 4 (7-12) Enrollment History

#### **Regional School District 4**

Enrollment and Projections (Grades 7-12) 2013/14 through 2023/24

(enrollment based upon SDE October 1 census PSIS report)

<sup>\*</sup>Numbers do not include Out of District placements (outplaced Special Education, Magnet schools, and Vocational Agriculture)

<sup>\*\*</sup>Pete Prowda projections used for years 12/13 through 18/19

<sup>\*\*\*</sup>Principal's projection used for 19/20 and 20/21

<sup>\*\*\*\*</sup> NESDEC study used for projections for 21/22-23/24