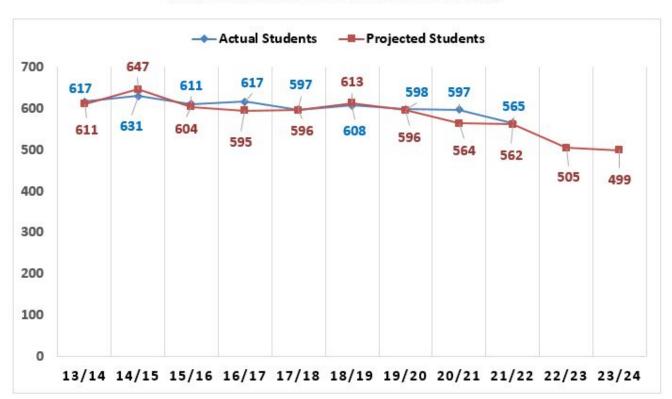

### Valley Regional High School Enrollment History

### Valley Regional High School

Enrollment and Projections (Grades 9-12) 2013/14 through 2023/24 (enrollment based upon SDE October 1 census PSIS report)

<sup>\*\*</sup>Numbers do not include Out of District placements (outplaced Special Education, Magnet schools, and Vocational Agriculture)