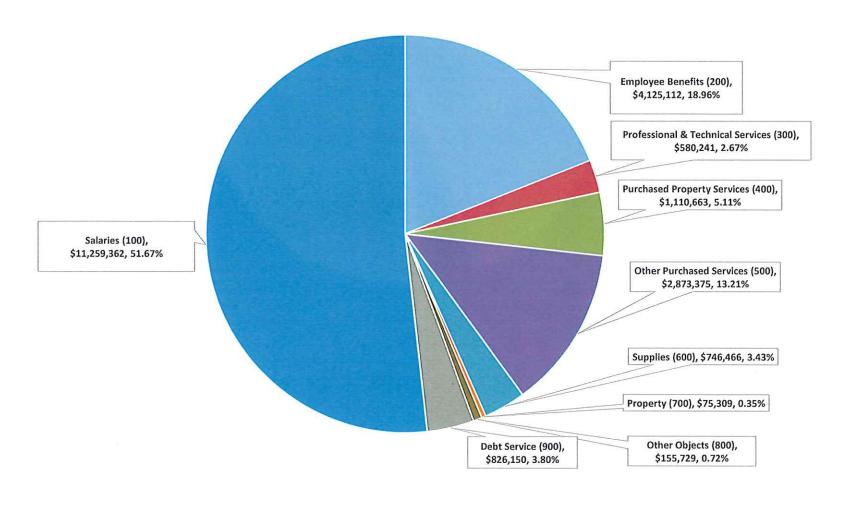

|

# 2022-2023 Analysis of Requested Budget by Object Total Gross Budget Request: \$21,752,407





|         | BY OBJECT                               | 2018-2019<br>Approved<br>Budget | 2019-2020<br>Approved<br>Budget | 2019-2020<br>Actual<br>Expenses | 2019-2020<br>Surplus<br>(Deficit) | 2020-2021<br>Approved<br>Budget | 2020-2021<br>Actual<br>Expenses | 2020-2021<br>Surplus<br>(Deficit) | 2021-2022<br>Approved<br>Budget | 2022-2023<br>Requested<br>Budget | % Change<br>over 21/22<br>Budget | \$ Change<br>over 21/22<br>Budget |
|---------|-----------------------------------------|---------------------------------|---------------------------------|---------------------------------|-----------------------------------|---------------------------------|---------------------------------|-----------------------------------|---------------------------------|-------------------------------