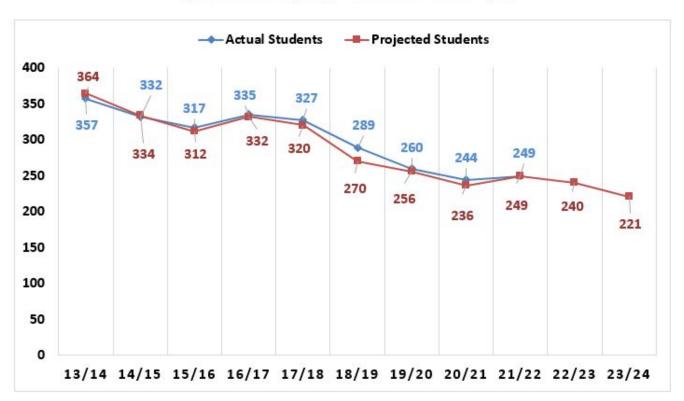

## John Winthrop Middle School Enrollment History

#### John Winthrop Middle School

Enrollment and Projections (Grades 7-8)
2013/14 through 2023/24
(enrollment based upon SDE October 1 census PSIS report)

<sup>\*</sup>Numbers do not include Out of District placements (outplaced Special Education, Magnet schools, and Vocational Agriculture)