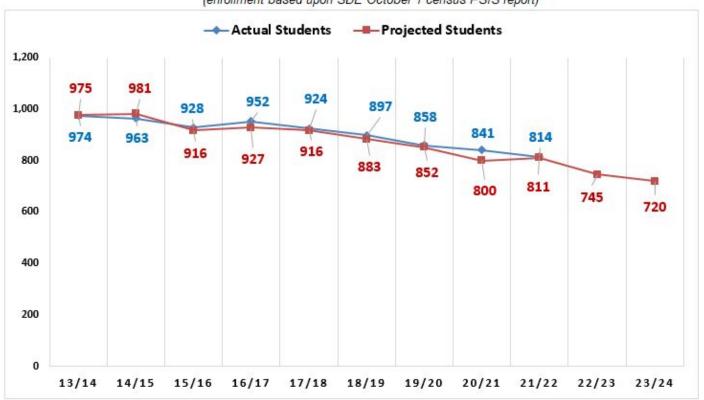

### Regional School District 4 (7-12) Enrollment History

#### **Regional School District 4**

Enrollment and Projections (Grades 7-12) 2013/14 through 2023/24

(enrollment based upon SDE October 1 census PSIS report)

<sup>\*</sup>Numbers do not include Out of District placements (outplaced Special Education, Magnet schools, and Vocational Agriculture)

<sup>\*\*</sup>Pete Prowda projections used for years 12/13 through 18/19

<sup>\*\*\*</sup>Principal's projection used for 19/20 and 20/21

<sup>\*\*\*\*</sup> NESDEC study used for projections for 21/22-23/24