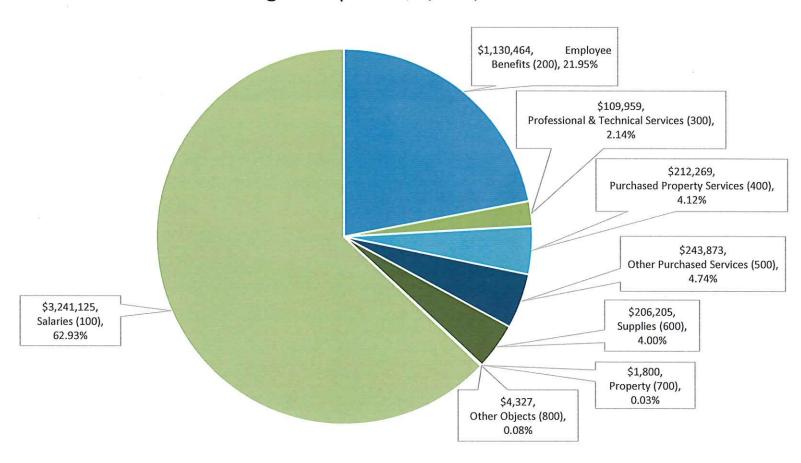

| Object        | Description                               | 2020-2021<br>Original Budget | 2020-2021<br>Transfers | 2020-2021<br>Revised<br>Budget | 2020-2021<br>Actual<br>Expense YTD | 2020-2021<br>Encumbrances | 2020-2021<br>Available |
|---------------|-------------------------------------------|------------------------------|------------------------|--------------------------------|------------------------------------|---------------------------|------------------------|
| <b>OBJECT</b> | 100 - SALARIES:                           |                              |                        |                                |                                    |                           |                        |
| TOTAL SAL     | ARIES                                     | 3,081,487                    | 12,575                 | 3,094,062                      | 1,966,414                          | 1,111,297                 | 16,350                 |
| OBJECT        | 200 - EMPLOYEE BENEFITS:                  |                              |                        |                                | _                                  |                           |                        |
| TOTAL EMI     | PLOYEE BENEFITS                           | 1,124,149                    | -                      | 1,124,149                      | 822,308                            | 259,924                   | 41,916                 |
| OBJECT        | │<br>300 - PURCHASED & TECHNICAL SERVICES | S:                           |                        |                                |                                    |                           |                        |
|               | RCHASED & TECHNICAL SERVICES              | 100,088                      | -                      | 100,088                        | 53,717                             | 31,957                    | 14,414                 |
| OBJECT        | 400 - PURCHASED PROPERTY SERVICES:        |                              |                        |                                |                                    |                           |                        |
|               | RCHASED PROPERTY SERVICES                 | 209,481                      | -                      | 209,481                        | 97,726                             | 95,650                    | 16,105                 |
| OBJECT        | 500 - OTHER PURCHASED SERVICES:           |                              |                        |                                |                                    |                           |                        |
| TOTAL OTI     | HER PURCHASED SERVICES                    | 246,987                      | (12,575)               | 234,412                        | 152,818                            | 54,377                    | 27,218                 |
| OBJECT        | <br>  600 - SUPPLIES:                     |                              |                        |                                |                                    |                           |                        |
| TOTAL SU      | PPLIES                                    | 193,463                      | -                      | 193,463                        | 157,291                            | 15,503                    | 20,670                 |
| OBJECT        |                                           |                              |                        |                                |                                    |                           |                        |
| TOTAL PRO     |                                           | 4,800                        | -                      | 4,800                          | 2,979                              | -                         | 1,821                  |
| OBJECT        | │<br>800 - OTHER OBJECTS:                 |                              |                        |                                |                                    |                           |                        |
|               | HER OBJECTS                               | 3,991                        | -                      | 3,991                          | 3,263                              | 499                       | 229                    |
|               |                                           | SUBTOTAL <u>4.964,446</u>    |                        | 4,964,446                      | 3,256,515                          | 1,569,207                 | 138,723                |
|               |                                           |                              |                        |                                |                                    |                           |                        |