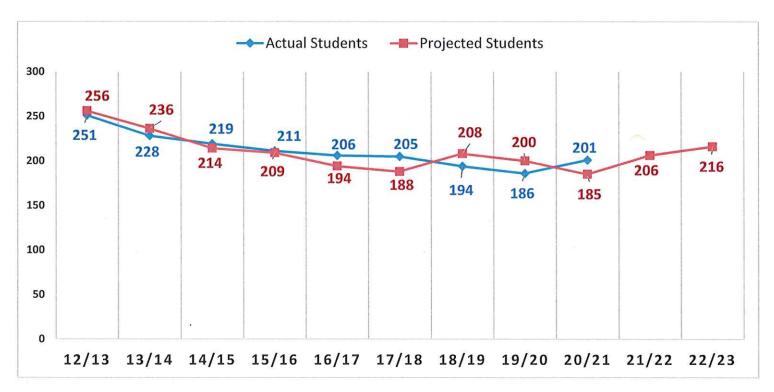

roughout the districts and then build/use the assessment capacity of the districts to
  enable reliable assessment and date reporting of student proficiency in the priority skills (3 Year Process).
  - Data collection across the districts
  - Assessment Audit
  - Assessment Philosophy
- 3. Support teachers in the enhancement of their capacity (professional learning, development, support and feedback) to teach and assess higher order thinking skills (critical and creative problem-solving) in a digital learning environment. (Educator Evaluation Rubric 3B and 3C).



# 2021-2022 School Year Budget Request CHESTER SCHOOL DISTRICT

#### **Chester Elementary School**

Enrollment and Projections (Grades K-6) 2012/13 through 2022/23 (actual enrollment based upon SDE October 1 census PSIS report)



<sup>\*</sup>Pete Prowda projections used for years 12/13 through 18/19

<sup>\*</sup> Principal's projections used for year 19/20 and 20/21

<sup>\*</sup> NESDEC study for projections for 21/22-22/23



# 2021-2022 School Year Budget Request

### **CHESTER SCHOOL DISTRICT**

# **Chester Elementary School Enrollment and Projections**

| _         | K  | 11 | 2  | 3  | 4  | 5  | 6  | TOTAL | SECTIONS | CLASS<br>SIZE |
|-----------|----|----|----|----|----|----|----|-------|----------|---------------|
| 2016/17   | 29 | 23 | 29 | 30 | 30 | 30 | 35 | 206   | 14.0     | 14.7          |
| 2017/18   | 31 | 34 | 26 | 27 | 28 | 30 | 29 | 205   | 14.0     | 14.6          |
| 2018/19   | 29 | 31 | 32 | 20 | 26 | 25 | 31 | 194   | 14.0     | 13.9          |
| 2019/20   | 30 | 23 | 30 | 31 | 19 | 29