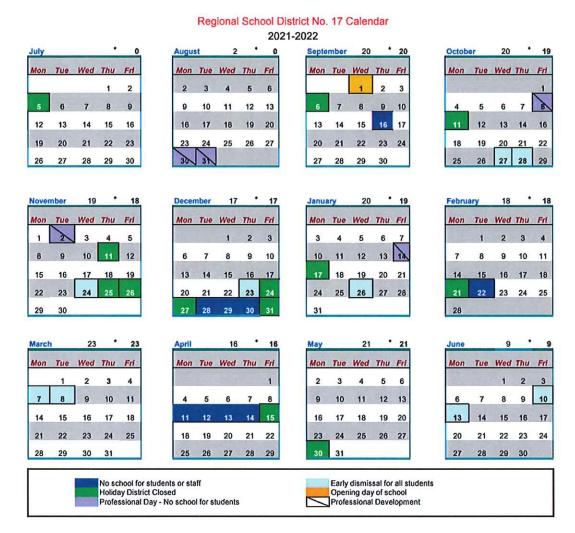

# Regional School District No. 4 Chester, Deep River, & Essex Elementary Academic Calendar August 2021-July 2022

Early Dismissal Time High School 12:20 PM Middle School 12:12 PM Elementary Schools 1:00 PM

approved Dec. 03, 2020

|                                               |                                                                                                                                                                                                                          |          |          | _       |                      | (46      | ) (44C)  |
|-----------------------------------------------|--------------------------------------------------------------------------------------------------------------------------------------------------------------------------------------------------------------------------|----------|----------|---------|----------------------|----------|----------|
| August 2021 <sup>(4) (4)</sup>                | August 23-25 Professional Development Day (Staff Only-No Students)                                                                                                                                                       |          |          |         |                      |          | 3) (116) |
| S M Tu W Th F S                               | August 26 Students' First Day of School                                                                                                                                                                                  | S        | М        |         | W Th                 | FS       |          |
| 1 2 3 4 5 6 7                                 | September 6 Labor Day                                                                                                                                                                                                    | 6        | 7        | _       | 2 3<br>9 <b>/</b> 10 | 4 5      |          |
| 8 9 10 11 12 13 14<br>15 16 17 18 19 20 21    | September 7 Rosh Hashanah(School Closed if weekday) (Holiday begins sundown the 6th)                                                                                                                                     |          | 150      | 0.0     | 16 17                |          |          |
|                                               | September 16 Yom Kippur (School Closed if weekday)(Holiday begins sundown the 15th)                                                                                                                                      |          | 21       |         | 23 24                |          |          |
| 22 <b>23 24 25 7</b> 27 28 29 30 31           | October 11 Columbus Day (School Closed)                                                                                                                                                                                  |          | 28       |         |                      | ===      | 7        |
|                                               | October 14-15 Early Dismissal Elem ONLY (gr. K-6) for Parent Conf.                                                                                                                                                       |          |          |         |                      | n (22)   | (138)    |
| September 2021 (19) (23)                      | October 20 Early Dismissal for ALL Schools (Prof. Development for Staff)                                                                                                                                                 |          |          |         | h 202                |          |          |
| S M Tu W Th F S                               | November 2 Professional Development Day (Staff Only - No Students)                                                                                                                                                       | S        | М        | Tu<br>1 | W Th                 |          | S<br>5   |
| 1 2 3 4                                       | November 3 End of Quarter Grades 7-12                                                                                                                                                                                    | 6        | 7        |         |                      |          | 12       |
| 5 6 7 8 9 10 11<br>12 13 14 15 16 17 18       | November 11 Veterans Day Observed (School in Session)                                                                                                                                                                    | 13       | - 5      | 155     | 16 17                |          | 19       |
| 19 20 21 22 23 24 25                          | November 29 End of Trimester Grades 1-6                                                                                                                                                                                  | 20       | 21       | . 22    | 23 24                | 25       | 26       |
| 26 27 28 29 30                                | November 24-26 Thanksgiving Break (School Closed)                                                                                                                                                                        | 27       | 7 28     | 29      | 30 31                | į.       |          |
|                                               | December 23 Early Dismissal for ALL Schools                                                                                                                                                                              |          |          |         |                      |          |          |
| October 2021 (20) (43)                        | December 24-31 Holiday Break (School Closed)                                                                                                                                                                             |          |          | Apri    | 1 202                | 2 (16)   | (154)    |
| S M Tu W Th F S                               | December 25 Christmas (School Closed if weekday)                                                                                                                                                                         | S        | М        | Tu      | W Th                 | ı F      | S        |
| 1 2                                           | January 1 New Year's Day (School Closed if weekday)                                                                                                                                                                      |          |          | -       | 100                  | 1        | 2        |
| 3 4 5 6 7 8 9                                 | January 12 Early Dismissal for ALL Schools (Prof. Development for Staff)                                                                                                                                                 | 3        | 4        | 5       | 6 7                  |          | 9        |
| 10 11 12 13 14 15 16                          | January 17 Martin Luther King's Birthday (School Closed)                                                                                                                                                                 | 10<br>17 | 11<br>18 |         | 13 14<br>20 2:       | 15<br>22 | 16<br>23 |
| 17 18 19 20 21 22 23                          |                                                                                                                                                                                                                          | 24       |          | 26      |                      |          | 30       |
| 24 25 26 27 28 29 30                          | January 19 End of Quarter Grades 7-12                                                                                                                                                                                    | 21       | 23       | 20      | V 2.                 | . 25     | 50       |
| 31                                            | February 9 Early Dismissal for ALL Schools (Prof. Development for Staff)                                                                                                                                                 |          |          | May     | 2022                 | (21) (1  | .75)     |
| November 2021 (18) (61)                       | February 21 Presidents Day (School Closed)                                                                                                                                                                               | c        |          | -       | 2022<br>W Th         |          | S        |
| S M Tu W Th F S                               | February 22 February Break                                                                                                                                                                                               | S        | М        | Tu      | VV 111               | Г        | 5        |
| 1 (2) 3 4 5 6                                 | March 4 End of Trimester Grades 1-6                                                                                                                                                                                      | 1        | 2        | 3       | 4 5                  | 6        | 7        |
| 7 8 9 10 11 12 13                             | March 11 Professional Development Day (Staff Only - No Students)                                                                                                                                                         | 8        | 9        | -       | 1 12                 | 13 1     | L4       |
| 14 15 16 17 18 19 20<br>21 22 23 24 25 26 27  | March 17-18 Early Dismissal Elem ONLY (gr. K-6) for Parent Conf.                                                                                                                                                         | 15       | 16       | 17      | 8 19                 | 20 2     | 21       |
| 28 <b>29</b> 30                               | March 28 End of Quarter Grades 7-12                                                                                                                                                                                      | 22       | 23       | 24 2    | 25 26                | 27 2     | 28       |
| 20 20 30                                      | April 11-15 Spring Recess (School Closed)                                                                                                                                                                                | 29       | 30       | 31      |                      |          |          |
| December 2021 (17) (78)                       | April 15 Good Friday (School Closed)                                                                                                                                                                                     |          |          | Jun     | e 202                | 2 (5)    | (180)    |
| S M Tu W Th F S                               | April 16 - April 22 Passover (Holiday begins sundown the 15th)                                                                                                                                                           | S        | М        | Tu      | w T                  | h F      | S        |
| 1 2 3 4                                       | April 27 Early Dismissal for ALL Schools (Prof. Development for Staff)                                                                                                                                                   | 3        | 141      | ıu      |                      | 2 3      | 4        |
| 5 6 7 8 9 10 11                               | May 18 Early Dismissal for ALL Schools (Prof. Development for Staff)                                                                                                                                                     | 5        | 6        | 3       |                      | 10       | 11       |
| 12 13 14 15 16 17 18                          | May 30 Memorial Day (School Closed)                                                                                                                                                                                      | 12       | 13       | 14      | 15 1                 |          |          |
| 19 20 21 22 <b>23 24 25 26 27 28 29 30 31</b> | June 7 Last Day of School (Early Dismissal ALL Schools)                                                                                                                                                                  | 19       | 20       |         |                      | 3 24     |          |
| 26 27 28 29 30 31                             | End of Trimester Grades 1-6 /End of Quarter Grades 7-12                                                                                                                                                                  | 26       | 27       | 28      | 29 3                 | 0        |          |
|                                               | June 7 GRADUATION <u>Fixed Date</u> - will not change<br>(early dismissal for VRHS ONLY, if last day of school moves beyond June 7)                                                                                      |          |          |         |                      |          |          |
| January 2022 <sup>(20) (98)</sup>             | (180) Total Student Days                                                                                                                                                                                                 |          |          | July    | 2022                 | (0) (0   | 0)       |
| SM Tu W Th F S                                | Students' First/Last Day of School  Professional Development Day No School for Students                                                                                                                                  | S        | М        | Tu      | W Th                 | F        | S        |
| 1 2                                           | School Holidays School Breaks                                                                                                                                                                                            |          |          |         |                      | 1        | 2        |
| 2 3 4 5 6 7 8                                 | Early Dismissal Elem. ONLY (gr.K-6) Early Dismissal ALL Schools                                                                                                                                                          | 3        | 4        | 5       | 6 7                  | 8        | 9        |
| 9 10 11 12 13 14 15                           | for Parent Conferences                                                                                                                                                                                                   | 10       | 11       |         | 13 14                |          | 16<br>23 |
| 16 17 18 <b>19</b> 20 21 22                   | Date inBOLD- End of Quarter Grades for 7-12  Date initalicized BOLD- End of Trimester Grades for 1-6                                                                                                                     | 17<br>24 | 18<br>25 |         | 20 21<br>27 28       |          | 30       |
| 23 24 25 26 27 28 <b>29</b><br>30 31          | Date lilitaricized DOLD Lind of Filliester Glades for 1-0                                                                                                                                                                | 31       | 23       | 20      | _, _(                | 23       | 50       |
| <u>Spring</u><br>Make                         | Recess Subject to Change: If on March 1, 2022 we have exceeded our-<br>up Days for Emergency Closings, each additional day will be deducted<br>end of Spring Recess, starting with April 14 and working back to April 11 |          |          |         |                      |          |          |
|                                               |                                                                                                                                                                                                                          |          |          |         |                      |          |          |
|                                               | High School Graduation is a fixed date of June 7th.                                                                                                                                                                      |          |          |         |                      |          |          |