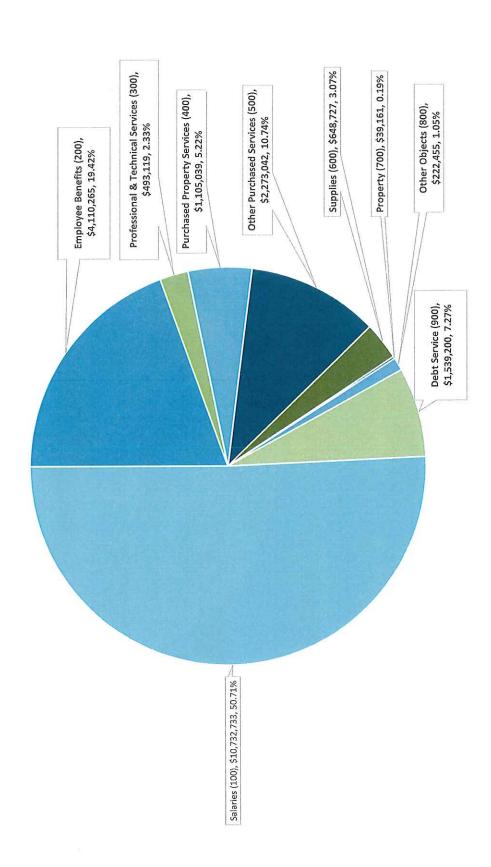

Regional School District 4
Chester - Deep River - Essex - Region 4
Requested Budget for School Year 2020-2021

2020-2021 Analysis of Requested Budget by Object Total Budget Request: \$21,163,741

A Mission-Driven Learning Community with a PK-12 Line of Sight