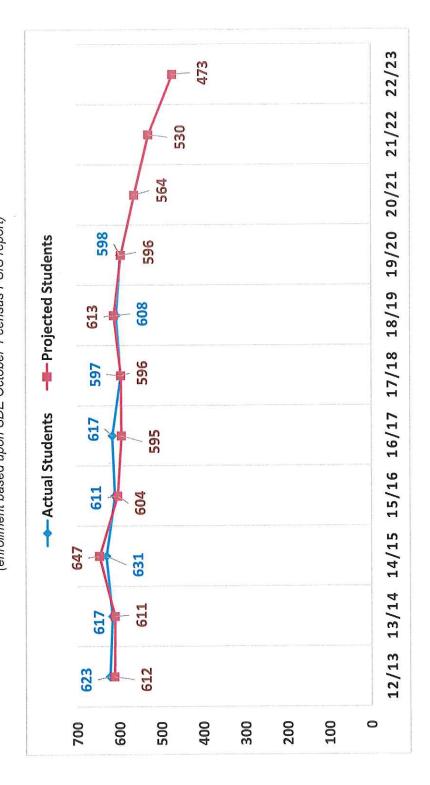

# Valley Regional High School Enrollment History

## Valley Regional High School Enrollment and Projections (Grades 9-12) 2012/13 through 2022/23 (enrollment based upon SDE October 1 census PS/S report)

\*\*Numbers do not include Out of District placements (outplaced Special Education, Magnet schools, and Vocational Agriculture) 'Note: projections based on principal's recommendation from actual enrollment