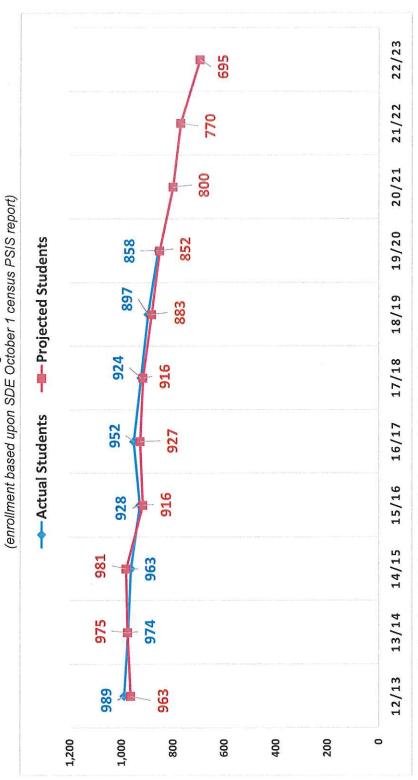

# John Winthrop Middle School Enrollment History

John Winthrop Middle School
Enrollment and Projections (Grades 7-8)
2012/13 through 2022/23
(enrollment based upon SDE October 1 census PS/S report)

\*Numbers do not include Out of District placements (outplaced Special Education, Magnet schools, and Vocational Agriculture)