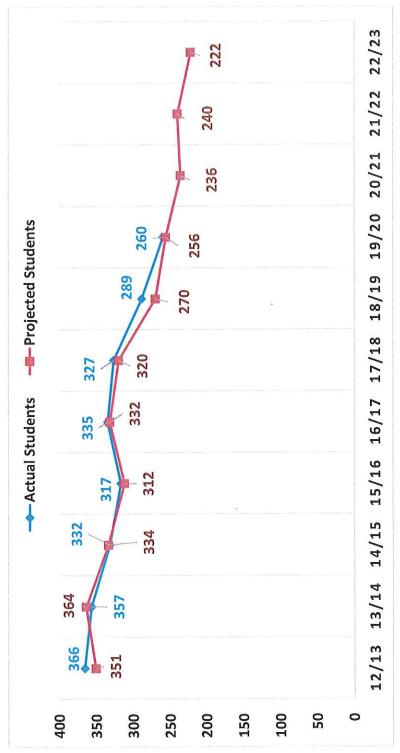

# John Winthrop Middle School Enrollment History

John Winthrop Middle School
Enrollment and Projections (Grades 7-8)
2012/13 through 2022/23
(enrollment based upon SDE October 1 census PS/S report)

\*Numbers do not include Out of District placements (outplaced Special Education, Magnet schools, and Vocational Agriculture)