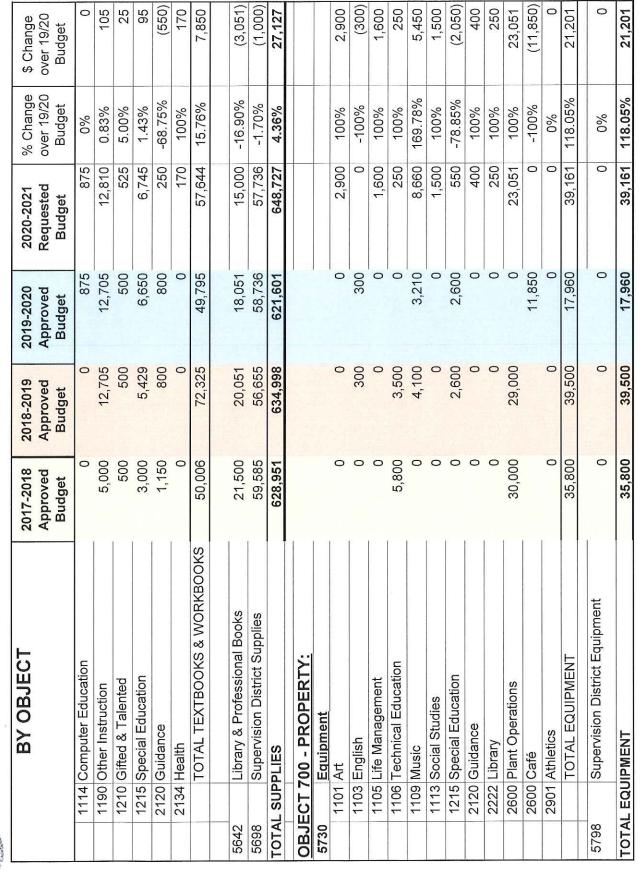

Regional School District 4
Chester – Deep River – Essex – Region 4
Requested Budget for School Year 2020-2021

| င် | 2 |
|----|---|
|    |   |
|    |   |
|    |   |
|    |   |

|      | BY OBJECT                       | 2017-2018          | 2018-2019          | 2019-2020          | 2020-2021           | % Change             | \$ Change            |
|------|---------------------------------|--------------------|--------------------|--------------------|---------------------|----------------------|----------------------|
|      |                                 | Approved<br>Budget | Approved<br>Budget | Approved<br>Budget | Requested<br>Budget | over 19/20<br>Budget | over 19/20<br>Budget |
|      | 1207 Technology Services        | 24,208             | 22,900             | 22,900             | 23,650              | 3.28%                | 750                  |
|      | 1210 Gifted & Talented          | 3,000              | 3,000              | 3,000              | 3,000               | %0                   | 0                    |
|      | 1215 Special Education          | 10,740             | 12,918             | 12,918             | 25,510              | 97.48%               | 12,592               |
|      | 1220 Social Development         | 1,500              | 1,000              | 1,000              | 1,000               | %0                   | 0                    |
|      | 2113 Social Worker              | 200                | 200                | 200                | 210                 | 2%                   | 10                   |
|      | 2120 Guidance & Testing         | 11,000             | 10,400             |                    | 0                   | %0                   | 0                    |
|      | AP Exams                        |                    | 0                  | 8,507              | 10,340              | 21.55%               | 1,833                |
|      | IB Exams                        |                    |                    | 0                  | 8,520               | 100.00%              | 8,520                |
|      | Guidance Supplies               |                    | 0                  | 2,400              | 2,150               | -10.42%              | (250)                |
|      | 2134 Health                     | 130                | 130                | 130                | 130                 | %0                   | 0                    |
|      | 2222 Library                    | 7,950              | 7,153              | 7,153              | 7,153               | %0                   | 0                    |
|      | 2223 Audio Visual/Tech Services | 7,860              | 7,485              | 7,485              | 7,700               | 2.87%                | 215                  |
|      | 2410 Principal's Office         | 2,400              | 2,400              | 2,400              | 2,400               | %0                   | 0                    |
|      | 2901 Athletics                  | 37,700             | 37,365             | 37,365             | 43,310              | 15.91%               | 5,945                |
|      | TOTAL INSTRUCTIONAL SUPPLIES    | 230,530            | 224,497            | 224,499            | 255,737             | 13.91%               | 31,238               |
| 5613 | Maintenance Supplies            | 40,500             | 38,500             | 38,500             | 41,000              | 6.49%                | 2,500                |
| 5623 | Bottled Gas                     | 200                | 500                | 200                | 750                 | 20.00%               | 250                  |
| 5624 | Heating Fuel                    | 159,200            | 159,200            | 159,200            | 147,600             | -7.29%               | (11,600)             |
| 5626 | Gasoline                        | 1,500              | 1,250              | 006                | 1,340               | 48.89%               | 440                  |
| 5641 | Textbooks & Workbooks           |                    |                    |                    |                     |                      |                      |
|      | 1101 Art                        | 009                | 009                | 009                | 630                 | 2.00%                | 30                   |
|      | 1102 Business                   | 4,859              | 4,859              | 4,859              | 5,801               | 19.39%               | 942                  |
|      | 1103 English                    | 7,873              | 7,503              | 7,494              | 7,540               | 0.62%                | 47                   |
|      | 1104 World Languages            | 879                | 879                | 870                | 870                 | %0                   | 0                    |
|      | 1105 Life Management            | 200                | 200                | 200                | 210                 | 2.00%                | 10                   |
|      | 1106 Technical Education        | 1,800              | 0                  | 0                  | 420                 | 100%                 | 420                  |
|      | 1108 Math                       | 10,690             | 11,785             | 3,400              | 4,999               | 47.03%               | 1,599                |
|      | 1109 Music                      | 1,600              | 1,600              | 1,600              | 1,645               | 2.81%                | 45                   |
|      | 1110 Phys Ed. (Health Texts)    | 0                  | 0                  | 0                  | 345                 | 100%                 | 345                  |
|      | 1112 Science                    | 5,112              | 3,715              | 3,425              | 7,651               | 123.39%              | 4,226                |
|      | 1113 Social Studies             | 6,743              | 21,750             | 5,817              | 6,158               | 5.86%                | 341                  |