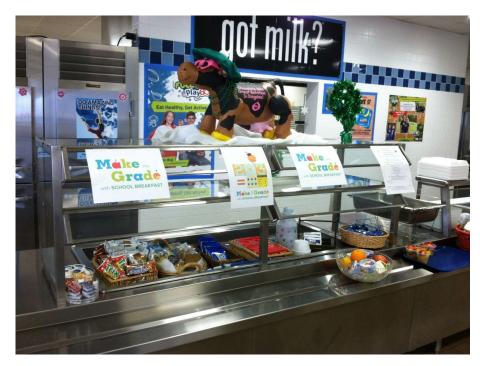

- Initiatives to increase meal participation since 2010
  - Expanded and streamlined menu offerings by "inclusive" menu planning with managers and input from students and parents
  - Ongoing student focused meal events such as food tastings, sampling of new a la carte items
  - Implementation of Salad Bars in all schools (no cost for equipment)
  - Added vegetarian & special meal options to menu offering
  - Smarter Lunchroom program layout and presentation of food, redesigned cafeteria layout
  - Application for Grants and have been awarded:
    - Salad Bars
    - Smoothie Infrastructure
    - Cooking Demonstration Equipment Grant
- Implementation of the National School Breakfast program in all districts
  - Implemented National School Breakfast Program in 14/15 to all elementary schools
  - Added Smoothie program to all schools (cost neutral)
  - Increased overall program participation
  - Linking nutrition to academic performance
- Successful completion of all triennial comprehensive State of Connecticut Child Nutrition Program Administrative Review of all districts

# STRATEGIES IMPLEMENTED TO INCREASE PARTICIPATION

- 1. Offer Breakfast in all schools:
  - a. Expanded and streamlined menu offerings based on student input and sales on an ongoing basis
  - b. Added Smoothies to all schools through a grant (no cost for equipment)
- 2. Implementation of Salad Bars in all schools (no cost for equipment)
- 3. Added vegetarian & special meal options to menu offering
- 4. Added pre-made Sandwiches & Salads to lunch options (VRHS)
- 5. Ongoing food sampling of new menu items to students
- 6. Engaged Students & Cafeteria Staff in menu decision making to include student- approved items
- 7. Smarter Lunchroom program layout and presentation of food, redesigned cafeteria layout