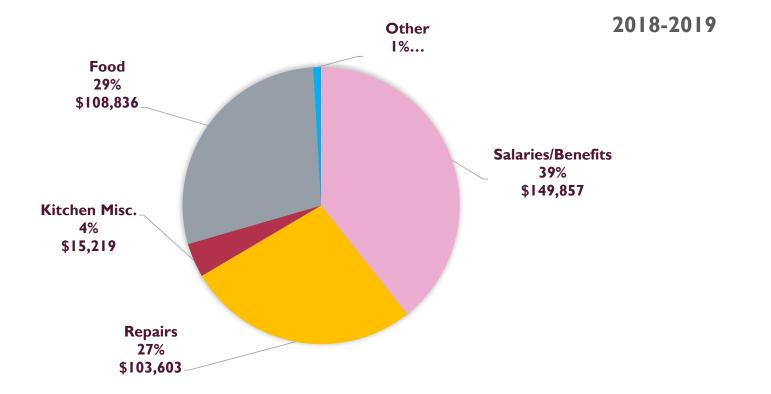

# FIVE-YEAR EXPENDITURE HISTORY (REGION 4)

|                       | 2014-2015  | 2015-2016  | 2016-2017  | 2017-2018  | 2018-2019  |
|-----------------------|------------|------------|------------|------------|------------|
|                       |            |            |            |            |            |
|                       |            |            |            |            |            |
| Salaries (51xx)       | 149,635.20 | 146,422.29 | 153,903.27 | 155,358.45 | 149,856.96 |
|                       |            |            |            |            |            |
| Benefits (52xx)       |            |            |            |            |            |
|                       |            |            |            |            |            |
| Repairs (5340)        | 97,708.75  | 100,036.15 | 94,183.71  | 96,558.56  | 103,603.10 |
|                       |            |            |            |            |            |
| Kitchen Misc (5600)   | 12,032.91  | 10,946.02  | 15,252.02  | 21,395.36  | 15,218.93  |
|                       |            |            |            |            |            |
| USDA Donations (5601) | 4,388.10   | 12,161.30  | 18,250.23  | 10,444.35  | -          |
|                       |            |            |            |            |            |
| Food (5610)           | 147,838.38 | 140,213.71 | 139,269.83 | 118,837.65 | 108,836.33 |
|                       |            |            |            |            |            |
| Dues/Other (5800)     | -          | 4,209.61   | 407.06     | 2,371.67   | 3,457.68   |
|                       |            |            |            |            |            |
|                       |            |            |            |            |            |
| TOTAL                 | 411,603.34 | 413,989.08 | 421,266.12 | 404,966.04 | 380,973.00 |